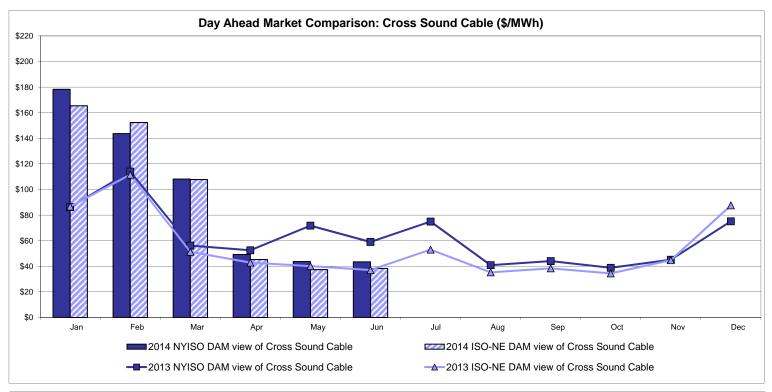

#### External Controllable Line: Cross Sound Cable (New England)

Note:

ISO-NE Forecast is an advisory posting @ 18:00 day before.

The DAM and R/T prices at the Shorham 13899 interface are used for ISO-NE.

The DAM and R/T prices at the CSC interface are used for NYISO.