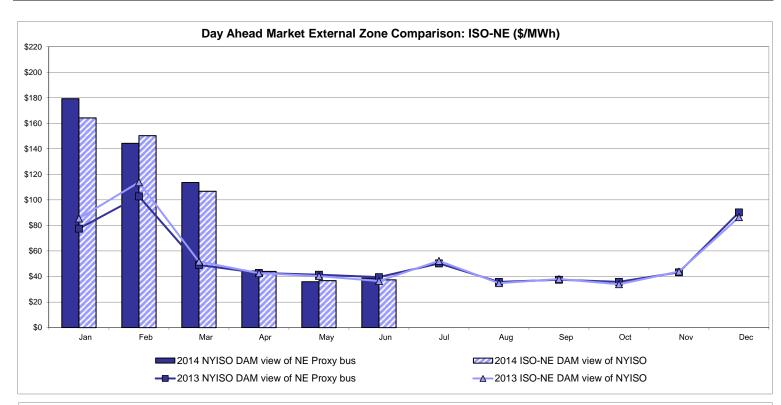

|                          |
| Unweighted Price * | 32.51           | 33.04  | 32.89                              | 37.07         | 36.92          | 42.41                 | 37.51                                        | 41.29                   | 37.54                      | 37.91                  | 31.73                    |
| Standard Deviation | 15.38           | 19.47  | 19.49                              | 26.39         | 19.91          | 34.12                 | 33.41                                        | 33.82                   | 21.66                      | 22.07                  | 18.12                    |

\* Straight LBMP averages





Market Mitigation and Analysis Prepared:7/8/2014 8:24 AM











Market Mitigation and Analysis Prepared:7/2/2014 2:23 PM



#### **External Comparison ISO-New England**



#### **External Comparison PJM**



-2013 NYISO RTC view of PJM Proxy bus

#### **External Comparison Ontario IESO**



Notes: Exchange factor used for June 2014 was 0.9227 to US \$ HOEP: Hourly Ontario Energy Price Pre-Dispatch: Projected Energy Price



#### External Controllable Line: Cross Sound Cable (New England)



Note:

ISO-NE Forecast is an advisory posting @ 18:00 day before.

The DAM and R/T prices at the Shorham 13899 interface are used for ISO-NE.

The DAM and R/T prices at the CSC interface are used for NYISO.



#### External Controllable Line: Northport - Norwalk (New England)

\$120 \$100 \$80 \$60 \$40 \$20 \$0 Jan Feb Mar Apr May Jun Jul Aug Sep Oct Nov Dec 2014 NYISO RT view of Northport 2014 NYISO RTC view of Northport