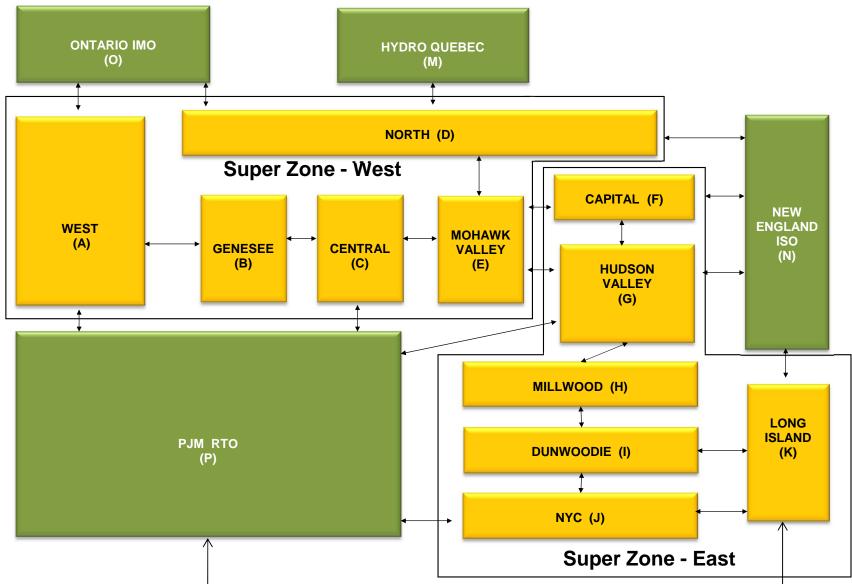

#### June 2014 Zonal LBMP Statistics for NYISO (\$/MWh)

| <u>Zone K</u> |
|---------------|
| 44.75         |
| -             |
| 14.82         |
|               |
| 44.02         |
| 34.09         |
|               |
| 46.96         |
| 43.52         |
|               |

|                    | ONTARIO<br>IESO | . ,    | HYDRO<br>QUEBEC<br>(Import/Export) | PJM           | NEW<br>ENGLAND | CABLE<br>Controllable | NORTHPORT-<br>NORWALK<br><u>Controllable</u> | NEPTUNE<br>Controllable | LINDEN VFT<br>Controllable | HUDSON<br>Controllable | Dennison<br>Controllable |
|--------------------|-----------------|--------|------------------------------------|---------------|----------------|-----------------------|----------------------------------------------|-------------------------|----------------------------|------------------------|--------------------------|
|                    | <u>Zone O</u>   | Zone M | <u>Zone M</u>                      | <u>Zone P</u> | Zone N         | <u>Line</u>           | Line                                         | Line                    | Line                       | Line                   | Line                     |
| DAY AHEAD LBMP     |                 |        |                                    |               |                |                       |                                              |                         |                            |                        |                          |
| Unweighted Price * | 31.92           | 33.05  | 33.05                              | 37.95         | 38.73          | 43.47                 | 41.76                                        | 42.43                   | 39.53                      | 39.85                  | 32.60                    |
| Standard Deviation | 8.59            | 9.34   | 9.34                               | 12.34         | 11.04          | 14.12                 | 12.52                                        | 13.54                   | 11.28                      | 12.09                  | 9.36                     |
| RTC LBMP           |                 |        |                                    |               |                |                       |                                              |                         |                            |                        |                          |
| Unweighted Price * | 31.16           | 30.06  | 30.06                              | 34.70         | 35.20          | 40.38                 | 39.78                                        | 39.13                   | 35.94                      | 36.42                  | 29.08                    |
| Standard Deviation | 13.75           | 37.60  | 37.60                              | 15.55         | 15.42          | 27.68                 | 27.17                                        | 26.75                   | 15.54                      | 15.90                  | 29.44                    |
| REAL TIME LBMP     |                 |        |                                    |               |                |                       |                                              |                         |                            |                        |                          |
| Unweighted Price * | 32.51           | 33.04  | 32.89                              | 37.07         | 36.92          | 42.41                 | 37.51                                        | 41.29                   | 37.54                      | 37.91                  | 31.73                    |
| Standard Deviation | 15.38           | 19.47  | 19.49                              | 26.39         | 19.91          | 34.12                 | 33.41                                        | 33.82                   | 21.66                      | 22.07                  | 18.12                    |