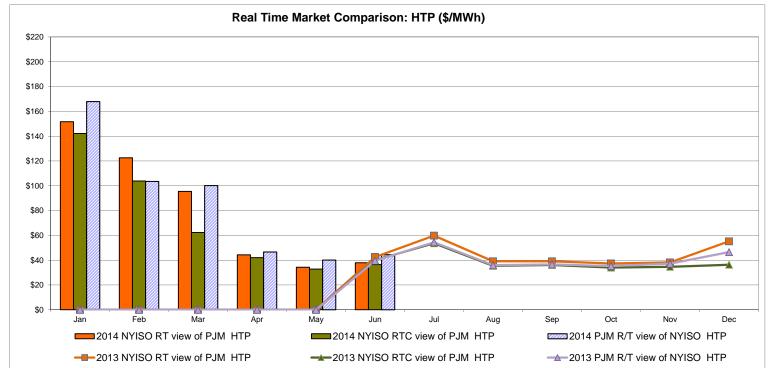

sed for NYISO.



#### External Controllable Line: Northport - Norwalk (New England)

\$120 \$100 \$80 \$60 \$40 \$20 \$0 Jan Feb Mar Apr May Jun Jul Aug Sep Oct Nov Dec 2014 NYISO RT view of Northport 2014 NYISO RTC view of Northport 2014 ISO-NE R/T view of Northport -2013 NYISO RT view of Northport -2013 NYISO RTC view of Northport 

#### Note:

ISO-NE Forecast is an advisory posting @ 18:00 day before.

The DAM and R/T prices at the Northport 138 interface are used for ISO-NE.

The DAM and R/T prices at the 1385 interface are used for NYISO.



#### External Controllable Line: Neptune (PJM)



#### **External Comparison Hydro-Quebec**





Note:

Hydro-Quebec Prices are unavailable.



#### External Controllable Line: Linden VFT (PJM)





#### External Controllable Line: Hudson (PJM)



#### **NYISO Real Time Price Correction Statistics**

| 2014<br>Hour Corrections