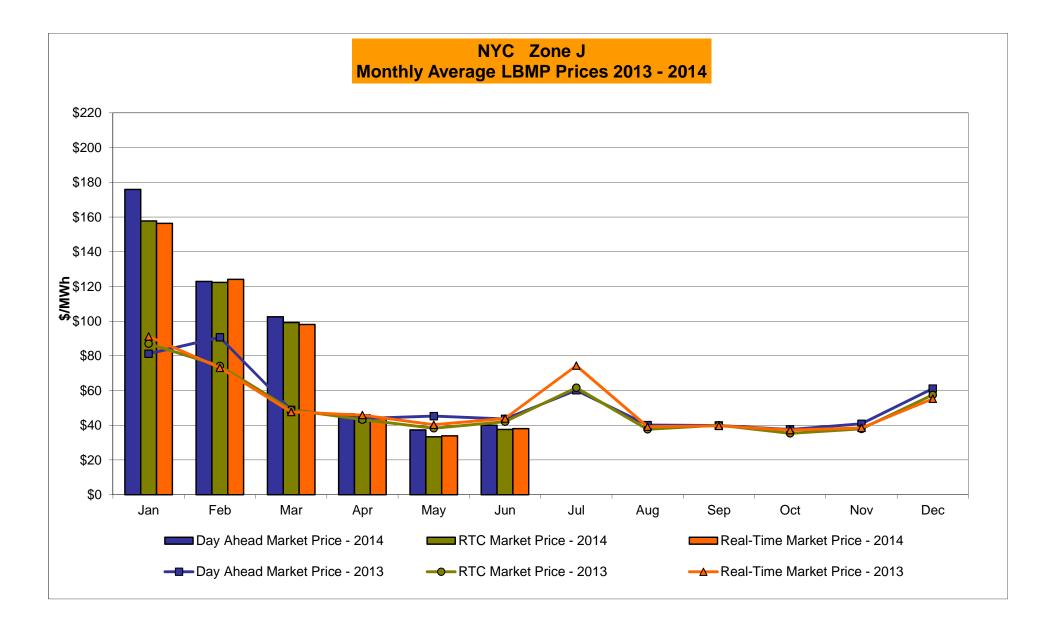

#### June 2014 Zonal LBMP Statistics for NYISO (\$/MWh)

| <u>Zone K</u> |
|---------------|
| 44.75         |
| -             |
| 14.82         |
|               |
| 44.02         |
| 34.09         |
|               |
| 46.96         |
| 43.52         |
|               |