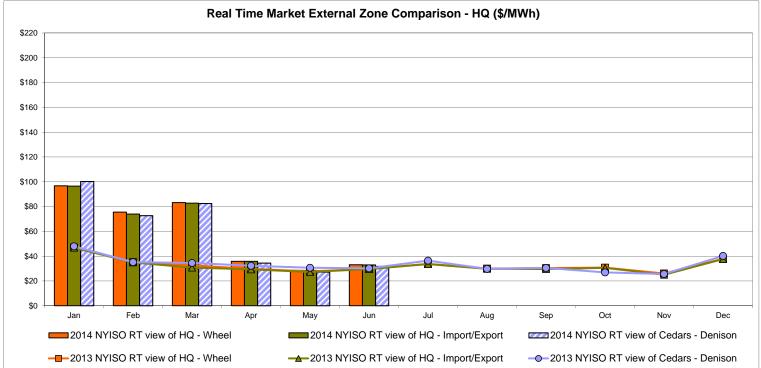

#### **External Comparison Hydro-Quebec**

Note:

Hydro-Quebec Prices are unavailable.