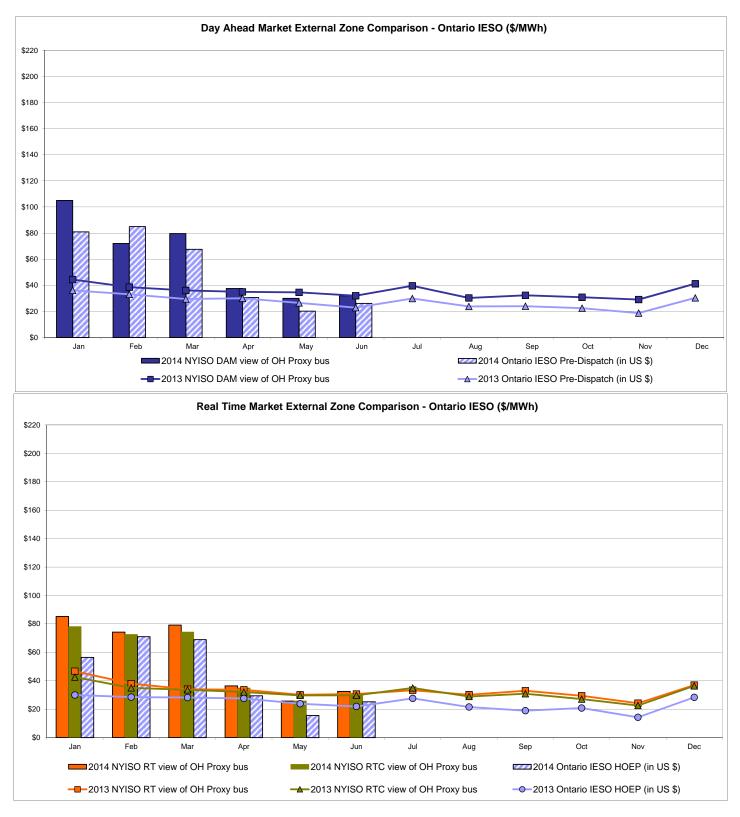

#### **External Comparison Ontario IESO**

Notes: Exchange factor used for June 2014 was 0.9227 to US \$ HOEP: Hourly Ontario Energy Price Pre-Dispatch: Projected Energy Price