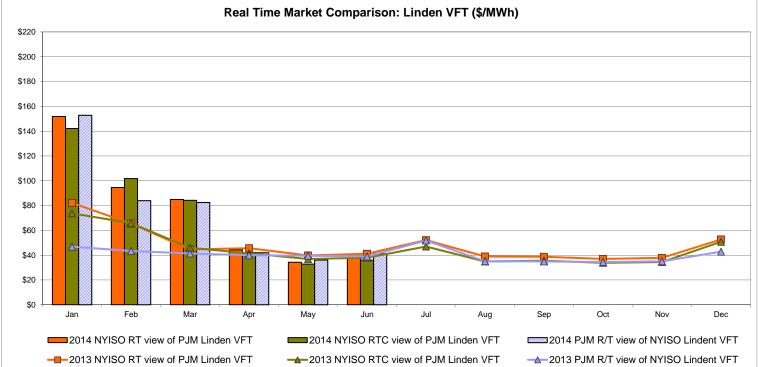

The DAM and R/T prices at the CSC interface are used for NYISO.



#### External Controllable Line: Northport - Norwalk (New England)

\$120 \$100 \$80 \$60 \$40 \$20 \$0 Jan Feb Mar Apr May Jun Jul Aug Sep Oct Nov Dec 2014 NYISO RT view of Northport 2014 NYISO RTC view of Northport 2014 ISO-NE R/T view of Northport -2013 NYISO RT view of Northport -2013 NYISO RTC view of Northport 

#### Note:

ISO-NE Forecast is an advisory posting @ 18:00 day before.

The DAM and R/T prices at the Northport 138 interface are used for ISO-NE.

The DAM and R/T prices at the 1385 interface are used for NYISO.



#### External Controllable Line: Neptune (PJM)



#### **External Comparison Hydro-Quebec**





Note:

Hydro-Quebec Prices are unavailable.



#### External Controllable Line: Linden VFT (PJM)





#### External Controllable Line: Hudson (PJM)



#### **NYISO Real Time Price Correction Statistics**

| 2014<br>Hour Corrections