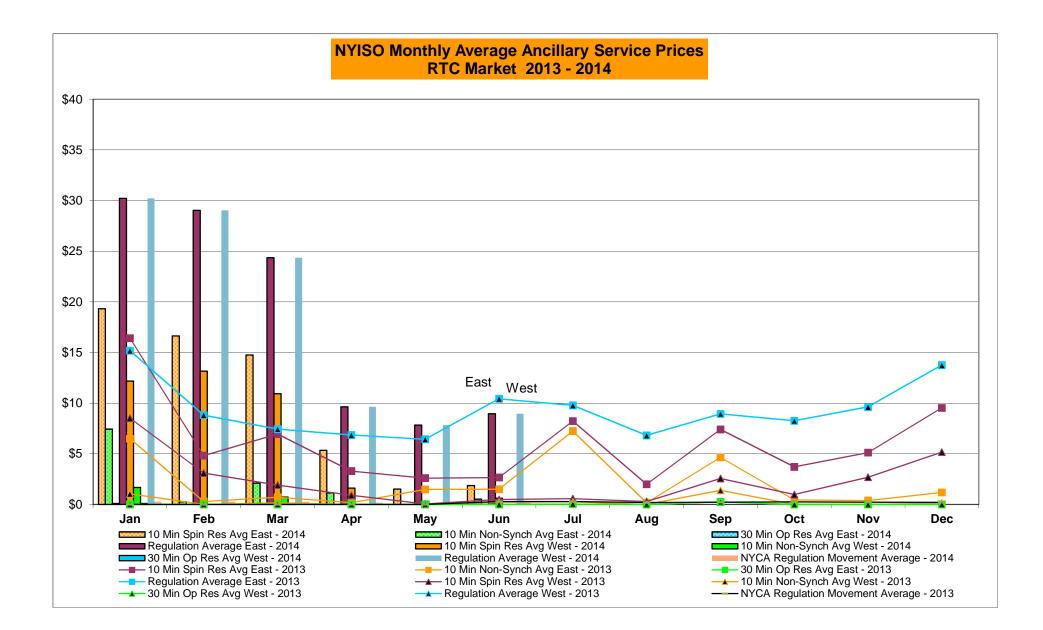

|           |            |           |
|        | Oct-14           |           |           |           |           |        | Oct-14           |           |           |            |           |        | Oct-14           |           |           |            |           |
|        | Nov-14           |           |           |           |           | _      | Nov-14           |           |           |            |           |        | Nov-14           |           |           |            |           |
|        | Dec-14           |           |           |           |           |        | Dec-14           |           |           |            |           |        | Dec-14           |           |           |            |           |



Market Mitigation and Analysis Prepared: 7/2/2014 2:07 PM







|