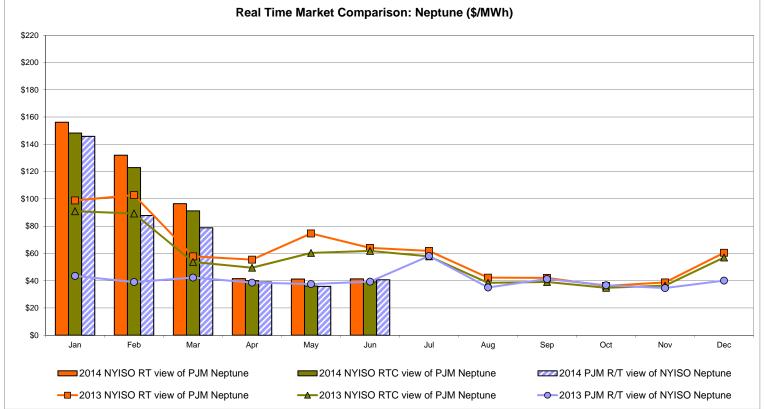

d)



Note:

ISO-NE Forecast is an advisory posting @ 18:00 day before.

The DAM and R/T prices at the Shorham 13899 interface are used for ISO-NE.

The DAM and R/T prices at the CSC interface are used for NYISO.



#### External Controllable Line: Northport - Norwalk (New England)

\$120 \$100 \$80 \$60 \$40 \$20 \$0 Jan Feb Mar Apr May Jun Jul Aug Sep Oct Nov Dec 2014 NYISO RT view of Northport 2014 NYISO RTC view of Northport 2014 ISO-NE R/T view of Northport -2013 NYISO RT view of Northport -2013 NYISO RTC view of Northport 

#### Note:

ISO-NE Forecast is an advisory posting @ 18:00 day before.

The DAM and R/T prices at the Northport 138 interface are used for ISO-NE.

The DAM and R/T prices at the 1385 interface are used for NYISO.



#### External Controllable Line: Neptune (PJM)



#### **External Comparison Hydro-Quebec**





Note:

Hydro-Quebec Prices are unavailable.



#### External Controllable Line: Linden VFT (PJM)





#### External Controllable Line: Hudson (PJM)



#### **NYISO Real Time Price Correction Statistics**

| 2014<br>Hour Corrections