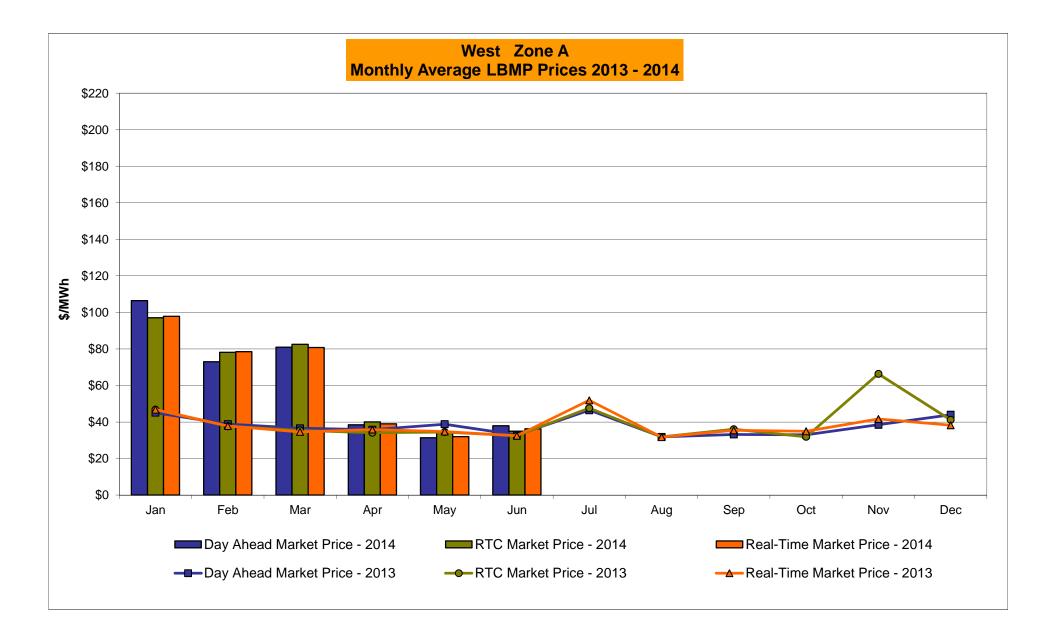

#### June 2014 Zonal LBMP Statistics for NYISO (\$/MWh)

| <u>Zone K</u> |
|---------------|
| 44.75         |
| -             |
| 14.82         |
|               |
| 44.02         |
| 34.09         |
|               |
| 46.96         |
| 43.52         |
|               |