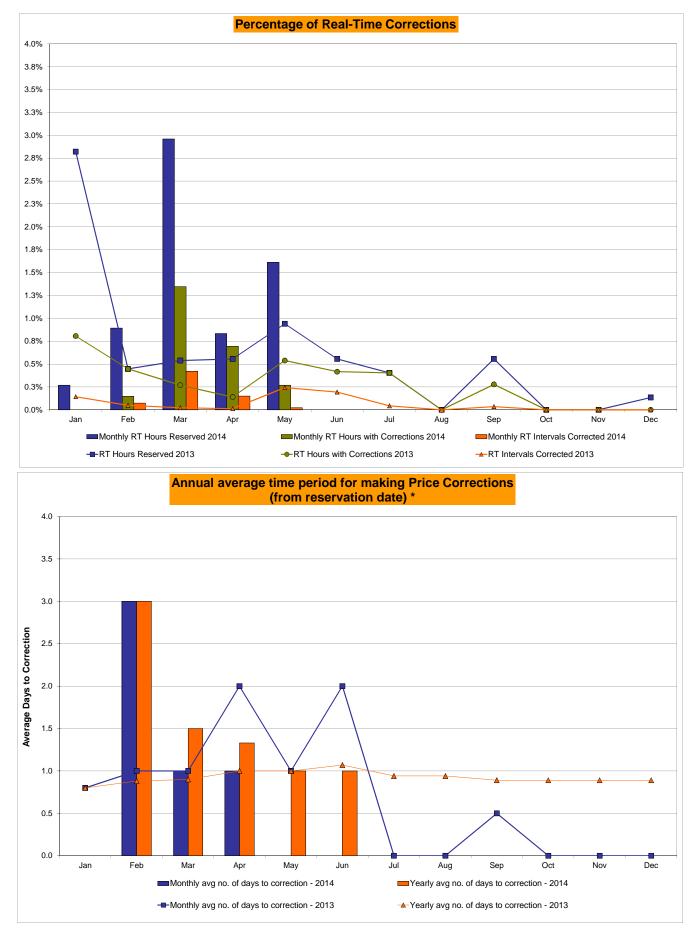

| 3<br>720<br>0.42%<br>0.44%<br>17<br>8,740<br>0.19%<br>0.11%<br>4<br>720<br>0.56%<br>0.99%<br>2.00         | 3<br>744<br>0.40%<br>0.43%<br>4<br>9,079<br>0.04%<br>0.10%<br>3<br>744<br>0.40%<br>0.90%<br>0.00         | 0<br>744<br>0.00%<br>0.38%<br>0<br>9,002<br>0.00%<br>0.09%<br>0<br>744<br>0.00%<br>0.79%<br>0.00         | 2<br>720<br>0.28%<br>0.37%<br>3<br>8,760<br>0.03%<br>0.08%<br>4<br>720<br>0.56%<br>0.76%<br>0.50         | 0<br>744<br>0.00%<br>0.33%<br>0<br>9,041<br>0.00%<br>0.07%<br>0<br>744<br>0.00%<br>0.69%<br>0.00         | 0<br>721<br>0.00%<br>0.30%<br>0<br>8,854<br>0.00%<br>0.07%<br>0<br>721<br>0.00%<br>0.62%<br>0.00         | 0<br>744<br>0.00%<br>0.27%<br>0<br>9,073<br>0.00%<br>0.06%<br>1<br>744<br>0.13%<br>0.58%<br>0.00         |

\* Calendar days from reservation date.



\* Calendar days from reservation date.





#### Virtual Load and Supply Zonal Statistics (Average MWh/day) - 2014

|        |                  | Virtual L | oad Bid   | Virtual S | upply Bid |        |                  | Virtual L | oad Bid   | Virtual Su | ipply Bid |        |                  | Virtual L | .oad Bid  | Virtual Su | pply Bid  |
|--------|------------------|-----------|-----------|-----------|-----------|--------|------------------|-----------|-----------|------------|-----------|--------|------------------|-----------|-----------|------------|-----------|
|        |                  |           | Not       |           | Not       |        |                  |           | Not       |            | Not       |        |                  |           | Not       |