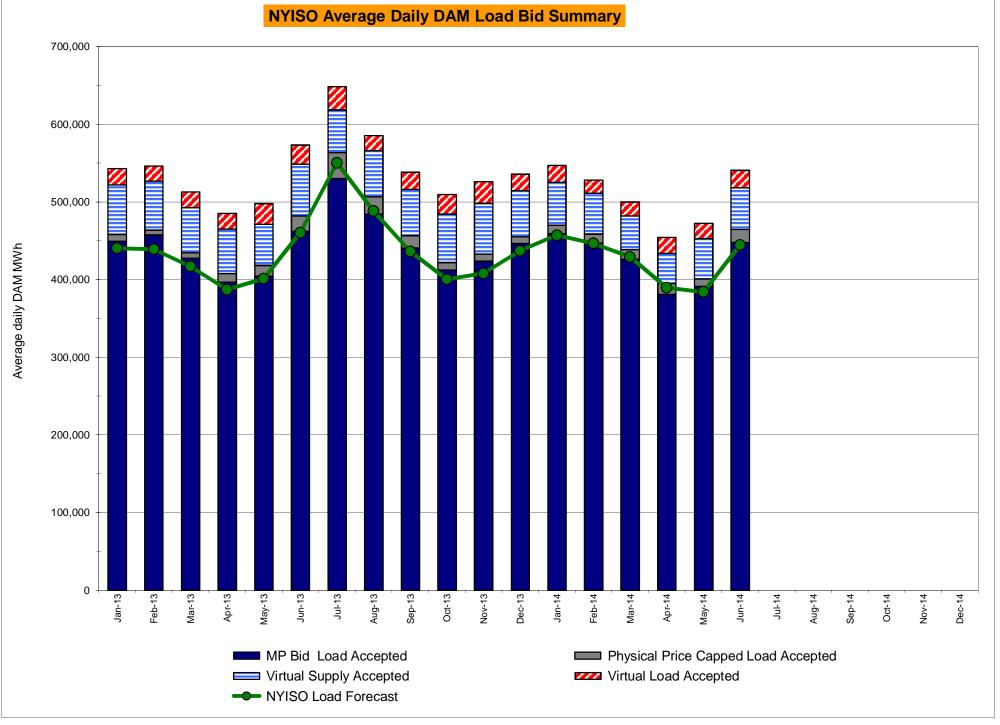

|                                                                                                                                                                                                                       |                                                               |                                                               |                                                               | <u>N`</u>                                                    | YISO Marl                                                     | kets Trans                                                   | sactions                                                     |                                                       |                                                       |                                                       |                                                 |                                                       |
|-----------------------------------------------------------------------------------------------------------------------------------------------------------------------------------------------------------------------|---------------------------------------------------------------|---------------------------------------------------------------|---------------------------------------------------------------|--------------------------------------------------------------|---------------------------------------------------------------|--------------------------------------------------------------|--------------------------------------------------------------|-------------------------------------------------------|-------------------------------------------------------|-------------------------------------------------------|-------------------------------------------------|-------------------------------------------------------|
| 2014                                                                                                                                                                                                                  | <u>January</u>                                                | February                                                      | March                                                         | April                                                        | May                                                           | June                                                         | July                                                         | August                                                | <u>September</u>                                      | October                                               | November                                        | December                                              |
| Day Ahead Market MWh                                                                                                                                                                                                  | 16,034,264                                                    | 14,409,515                                                    | 14,633,570                                                    | 12,101,747                                                   | 12,984,458                                                    | 14,719,929                                                   |                                                              |                                                       |                                                       |                                                       |                                                 |                                                       |
| DAM LSE Internal LBMP Energy Sales                                                                                                                                                                                    | 52%                                                           | 50%                                                           | 53%                                                           | 56%                                                          | 53%                                                           | 54%                                                          |                                                              |                                                       |                                                       |                                                       |                                                 |                                                       |
| DAM External TC LBMP Energy Sales                                                                                                                                                                                     | 5%                                                            | 7%                                                            | 6%                                                            | 3%                                                           | 2%                                                            | 3%                                                           |                                                              |                                                       |                                                       |                                                       |                                                 |                                                       |
| DAM Bilateral - Internal Bilaterals                                                                                                                                                                                   | 36%                                                           | 36%                                                           | 35%                                                           | 33%                                                          | 38%                                                           | 36%                                                          |                                                              |                                                       |                                                       |                                                       |                                                 |                                                       |
| DAM Bilateral - Importl/Non-LBMP Market Bilaterals                                                                                                                                                                    | 5%                                                            | 5%                                                            | 5%                                                            | 6%                                                           | 5%                                                            | 5%                                                           |                                                              |                                                       |                                                       |                                                       |                                                 |                                                       |
| DAM Bilateral - Export/Non-LBMP Market Bilaterals                                                                                                                                                                     | 2%                                                            | 1%                                                            | 1%                                                            | 2%                                                           | 2%                                                            | 1%                                                           |                                                              |                                                       |                                                       |                                                       |                                                 |                                                       |
| DAM Bilateral - Wheel Through Bilaterals                                                                                                                                                                              | 1%                                                            | 1%                                                            | 1%                                                            | 0%                                                           | 1%                                                            | 1%                                                           |                                                              |                                                       |                                                       |                                                       |                                                 |                                                       |
| Balancing Energy Market MWh                                                                                                                                                                                           | -240,397                                                      | -285,718                                                      | -113,985                                                      | 58,263                                                       | -503,552                                                      | -553,748                                                     |                                                              |                                                       |                                                       |                                                       |                                                 |                                                       |
| Balancing Energy LSE Internal LBMP Energy Sales                                                                                                                                                                       | -237%                                                         | -208%                                                         | -298%                                                         | -170%                                                        | -134%                                                         | -114%                                                        |                                                              |                                                       |                                                       |                                                       |                                                 |                                                       |
| Balancing Energy External TC LBMP Energy Sales                                                                                                                                                                        | 109%                                                          | 80%                                                           | 99%                                                           | 191%                                                         | 22%                                                           | 22%                                                          |                                                              |                                                       |                                                       |                                                       |                                                 |                                                       |
| Balancing Energy Bilateral - Internal Bilaterals                                                                                                                                                                      | 21%                                                           | 28%                                                           | 70%                                                           | 26%                                                          | 3%                                                            | 7%                                                           |                                                              |                                                       |                                                       |                                                       |                                                 |                                                       |
| Balancing Energy Bilateral - Importl/Non-LBMP Market Bilaterals                                                                                                                                                       | 0%                                                            | 0%                                                            | 13%                                                           | 0%                                                           | 3%                                                            | 0%                                                           |                                                              |                                                       |                                                       |                                                       |                                                 |                                                       |
| Balancing Energy Bilateral - Export/Non-LBMP Market Bilaterals                                                                                                                                                        | 11%                                                           | 6%                                                            | 26%                                                           | 63%                                                          | 5%                                                            | 3%                                                           |                                                              |                                                       |                                                       |                                                       |                                                 |                                                       |
| Balancing Energy Bilateral - Wheel Through Bilaterals                                                                                                                                                                 | -5%                                                           | -6%                                                           | -11%                                                          | -11%                                                         | 1%                                                            | -18%                                                         |                                                              |                                                       |                                                       |                                                       |                                                 |                                                       |
| Transactions Summary                                                                                                                                                                                                  |                                                               |                                                               |                                                               |                                                              |                                                               |                                                              |                                                              |                                                       |                                                       |                                                       |                                                 |                                                       |
| LBMP                                                                                                                                                                                                                  | 56%                                                           | 56%                                                           | 57%                                                           | 59%                                                          | 53%                                                           | 55%                                                          |                                                              |                                                       |                                                       |                                                       |                                                 |                                                       |
| Internal Bilaterals                                                                                                                                                                                                   | 37%                                                           | 37%                                                           | 36%                                                           | 33%                                                          | 39%                                                           | 38%                                                          |                                                              |                                                       |                                                       |                                                       |                                                 |                                                       |
| Import Bilaterals                                                                                                                                                                                                     | 5%                                                            | 5%                                                            | 5%                                                            | 6%                                                           | 5%                                                            | 5%                                                           |                                                              |                                                       |                                                       |                                                       |                                                 |                                                       |
| Export Bilaterals                                                                                                                                                                                                     | 2%                                                            | 1%                                                            | 2%                                                            | 2%                                                           | 2%                                                            | 1%                                                           |                                                              |                                                       |                                                       |                                                       |                                                 |                                                       |
| Wheels Through                                                                                                                                                                                                        | 1%                                                            | 1%                                                            | 1%                                                            | 0%                                                           | 1%                                                            | 1%                                                           |                                                              |                                                       |                                                       |                                                       |                                                 |                                                       |
| Market Share of Total Load                                                                                                                                                                                            |                                                               |                                                               |                                                               |                                                              |                                                               |                                                              |                                                              |                                                       |                                                       |                                                       |                                                 |                                                       |
| Day Ahead Market                                                                                                                                                                                                      | 101.5%                                                        | 102.0%                                                        | 100.8%                                                        | 99.5%                                                        | 104.0%                                                        | 103.9%                                                       |                                                              |                                                       |                                                       |                                                       |                                                 |                                                       |
| Balancing Energy +                                                                                                                                                                                                    | -1.5%                                                         | -2.0%                                                         | -0.8%                                                         | 0.5%                                                         | -4.0%                                                         | -3.9%                                                        |                                                              |                                                       |                                                       |                                                       |                                                 |                                                       |
| Total MWH                                                                                                                                                                                                             | 15,793,868                                                    |                                                               |                                                               | , ,                                                          | 12,480,906                                                    |                                                              |                                                              |                                                       |                                                       |                                                       |                                                 |                                                       |
| Average Daily Energy Sendout/Month GWh                                                                                                                                                                                | 475                                                           | 460                                                           | 440                                                           | 390                                                          | 391                                                           | 456                                                          |                                                              |                                                       |                                                       |                                                       |                                                 |                                                       |
| 2013                                                                                                                                                                                                                  | lanuan                                                        | February                                                      | March                                                         | April                                                        | May                                                           | June                                                         | lubz                                                         | August                                                | September                                             | October                                               | November                                        | December                                              |
| Day Ahead Market MWh                                                                                                                                                                                                  | <u>January</u><br>15,140,096                                  |                                                               | 14,250,091                                                    | <u>April</u><br>12,963,905                                   |                                                               |                                                              | <u>July</u><br>17,974,314                                    | <u>August</u><br>16.090.437                           |                                                       | 13.411.499                                            | 13,692,854                                      |                                                       |
| DAM LSE Internal LBMP Energy Sales                                                                                                                                                                                    | 13, 140,090<br>56%                                            | 55%                                                           | 56%                                                           | 57%                                                          | 56%                                                           | 57%                                                          | 59%                                                          | 57%                                                   | 55%                                                   | 51%                                                   | 52%                                             | 52%                                                   |
| DAM ESE Internal EDMP Energy Sales                                                                                                                                                                                    | 4%                                                            | 55 %<br>6%                                                    | 3%                                                            | 3%                                                           | 1%                                                            | 1%                                                           | 1%                                                           | 0%                                                    | 0%                                                    | 0%                                                    | 3%                                              | 52 %<br>6%                                            |
| DAM Bilateral - Internal Bilaterals                                                                                                                                                                                   | 38%                                                           | 37%                                                           | 38%                                                           | 37%                                                          | 37%                                                           | 36%                                                          | 33%                                                          | 36%                                                   | 38%                                                   | 41%                                                   | 40%                                             | 36%                                                   |
| DAM Bilateral - Importi/Non-LBMP Market Bilaterals                                                                                                                                                                    | 0%                                                            | 0%                                                            | 0%                                                            | 0%                                                           | 3%                                                            | 4%                                                           | 5%                                                           | 5%                                                    | 4%                                                    | 5%                                                    | 4%                                              | 4%                                                    |
| DAM Bilateral - Export/Non-LBMP Market Bilaterals                                                                                                                                                                     | 1%                                                            | 1%                                                            | 1%                                                            | 1%                                                           | 1%                                                            | 1%                                                           | 1%                                                           | 1%                                                    | 1%                                                    | 1%                                                    | 2%                                              | 1%                                                    |
| DAM Bilateral - Wheel Through Bilaterals                                                                                                                                                                              | 1%                                                            | 1%                                                            | 1%                                                            | 1%                                                           | 1%                                                            | 1%                                                           | 1%                                                           | 1%                                                    | 1%                                                    | 1%                                                    | 1%                                              | 1%                                                    |
| Balancing Energy Market MWh                                                                                                                                                                                           | -471,167                                                      | -648,574                                                      | -501,253                                                      | -525,278                                                     | -501,948                                                      | -669,315                                                     | -294,946                                                     | -915,232                                              | -759,051                                              | -694,291                                              | -579,298                                        | -531,521                                              |
| Balancing Energy LSE Internal LBMP Energy Sales                                                                                                                                                                       | -131%                                                         | -117%                                                         | -127%                                                         | -123%                                                        | -133%                                                         | -115%                                                        | -189%                                                        | -113%                                                 | -120%                                                 | -122%                                                 | -134%                                           | -130%                                                 |
| Balancing Energy External TC LBMP Energy Sales                                                                                                                                                                        | 33%                                                           | 20%                                                           | 23%                                                           | 21%                                                          | 35%                                                           | 16%                                                          | 78%                                                          | 9%                                                    | 11%                                                   | 13%                                                   | 23%                                             | 16%                                                   |
| Balancing Energy Bilateral - Internal Bilaterals                                                                                                                                                                      | 4%                                                            | 10%                                                           | 11%                                                           | 3%                                                           | 5%                                                            | 4%                                                           | 11%                                                          | 3%                                                    | 6%                                                    | 5%                                                    | 4%                                              | 13%                                                   |
| Balancing Energy Bilateral - Importi/Non-LBMP Market Bilaterals                                                                                                                                                       |                                                               |                                                               |                                                               |                                                              | 0%                                                            | 1%                                                           | 4%                                                           | 0%                                                    | 0%                                                    | 0%                                                    | 0%                                              | 0%                                                    |
|                                                                                                                                                                                                                       | 0%                                                            | 0%                                                            | 0%                                                            | 11%                                                          |                                                               |                                                              |                                                              |                                                       | 0,0                                                   |                                                       |                                                 |                                                       |
| Balancing Energy Bilateral - Export/Non-I BMP Market Bilaterals                                                                                                                                                       | 0%<br>5%                                                      | 0%<br>3%                                                      | 0%<br>4%                                                      | 0%<br>5%                                                     |                                                               |                                                              |                                                              | 1%                                                    | 2%                                                    | 3%                                                    | 7%                                              |                                                       |
| Balancing Energy Bilateral - Export/Non-LBMP Market Bilaterals<br>Balancing Energy Bilateral - Wheel Through Bilaterals                                                                                               | 5%                                                            | 3%                                                            | 4%                                                            | 5%                                                           | 4%                                                            | 2%                                                           | 3%                                                           | 1%<br>0%                                              | 2%<br>1%                                              | 3%<br>0%                                              | 7%<br>1%                                        | 5%<br>-4%                                             |
| Balancing Energy Bilateral - Wheel Through Bilaterals                                                                                                                                                                 |                                                               |                                                               |                                                               |                                                              |                                                               |                                                              |                                                              | 1%<br>0%                                              | 2%<br>1%                                              | 3%<br>0%                                              | 7%<br>1%                                        | -4%                                                   |
| Balancing Energy Bilateral - Wheel Through Bilaterals Transactions Summary                                                                                                                                            | 5%<br>-11%                                                    | 3%<br>-16%                                                    | 4%<br>-11%                                                    | 5%<br>-6%                                                    | 4%<br>-11%                                                    | 2%<br>-9%                                                    | 3%<br>-7%                                                    | 0%                                                    | 1%                                                    | 0%                                                    | 1%                                              | -4%                                                   |
| Balancing Energy Bilateral - Wheel Through Bilaterals<br>Transactions Summary<br>LBMP                                                                                                                                 | 5%<br>-11%<br>59%                                             | 3%<br>-16%<br>59%                                             | 4%<br>-11%<br>58%                                             | 5%<br>-6%<br>59%                                             | 4%<br>-11%<br>55%                                             | 2%<br>-9%<br>56%                                             | 3%<br>-7%<br>59%                                             | <u>0%</u><br>54%                                      | <u>1%</u><br>53%                                      | <u>0%</u><br>49%                                      | <u>1%</u><br>52%                                | -4%<br>56%                                            |
| Balancing Energy Bilateral - Wheel Through Bilaterals<br>Transactions Summary<br>LBMP<br>Internal Bilaterals                                                                                                          | 5%<br>-11%<br>59%<br>39%                                      | 3%<br><u>-16%</u><br>59%<br>39%                               | 4%<br>-11%<br>58%<br>40%                                      | 5%<br>-6%<br>59%<br>39%                                      | 4%<br><u>-11%</u><br>55%<br>39%                               | 2%<br>-9%<br>56%<br>38%                                      | 3%<br><u>-7%</u><br>59%<br>34%                               | <u>0%</u><br>54%<br>39%                               | 1%<br>53%<br>41%                                      | 0%<br>49%<br>43%                                      | 1%<br>52%<br>41%                                | -4%<br>56%<br>38%                                     |
| Balancing Energy Bilateral - Wheel Through Bilaterals<br>Transactions Summary<br>LBMP<br>Internal Bilaterals<br>Import Bilaterals                                                                                     | 5%<br>-11%<br>59%<br>39%<br>0%                                | 3%<br>-16%<br>59%<br>39%<br>0%                                | 4%<br>-11%<br>58%<br>40%<br>0%                                | 5%<br>-6%<br>59%<br>39%<br>0%                                | 4%<br>-11%<br>55%<br>39%<br>4%                                | 2%<br>-9%<br>56%<br>38%<br>4%                                | 3%<br><u>-7%</u><br>59%<br>34%<br>5%                         | 0%<br>54%<br>39%<br>5%                                | 1%<br>53%<br>41%<br>4%                                | 0%<br>49%<br>43%<br>6%                                | 1%<br>52%<br>41%<br>4%                          | -4%<br>56%<br>38%<br>4%                               |
| Balancing Energy Bilateral - Wheel Through Bilaterals<br>Transactions Summary<br>LBMP<br>Internal Bilaterals<br>Import Bilaterals<br>Export Bilaterals                                                                | 5%<br>-11%<br>59%<br>39%<br>0%<br>1%                          | 3%<br>-16%<br>59%<br>39%<br>0%<br>1%                          | 4%<br>-11%<br>58%<br>40%<br>0%<br>2%                          | 5%<br>-6%<br>59%<br>39%<br>0%<br>2%                          | 4%<br>-11%<br>55%<br>39%<br>4%<br>2%                          | 2%<br>-9%<br>56%<br>38%<br>4%<br>1%                          | 3%<br>-7%<br>59%<br>34%<br>5%<br>1%                          | 0%<br>54%<br>39%<br>5%<br>1%                          | 1%<br>53%<br>41%<br>4%<br>2%                          | 0%<br>49%<br>43%<br>6%<br>2%                          | 1%<br>52%<br>41%<br>4%<br>2%                    | -4%<br>56%<br>38%<br>4%<br>2%                         |
| Balancing Energy Bilateral - Wheel Through Bilaterals<br>Transactions Summary<br>LBMP<br>Internal Bilaterals<br>Import Bilaterals<br>Export Bilaterals<br>Wheels Through                                              | 5%<br>-11%<br>59%<br>39%<br>0%                                | 3%<br>-16%<br>59%<br>39%<br>0%                                | 4%<br>-11%<br>58%<br>40%<br>0%                                | 5%<br>-6%<br>59%<br>39%<br>0%                                | 4%<br>-11%<br>55%<br>39%<br>4%                                | 2%<br>-9%<br>56%<br>38%<br>4%                                | 3%<br><u>-7%</u><br>59%<br>34%<br>5%                         | 0%<br>54%<br>39%<br>5%                                | 1%<br>53%<br>41%<br>4%                                | 0%<br>49%<br>43%<br>6%                                | 1%<br>52%<br>41%<br>4%                          | -4%<br>56%<br>38%<br>4%<br>2%                         |
| Balancing Energy Bilateral - Wheel Through Bilaterals<br>Transactions Summary<br>LBMP<br>Internal Bilaterals<br>Import Bilaterals<br>Export Bilaterals<br>Wheels Through<br>Market Share of Total Load                | 5%<br>-11%<br>59%<br>39%<br>0%<br>1%<br>1%                    | 3%<br>-16%<br>59%<br>39%<br>0%<br>1%<br>0%                    | 4%<br>-11%<br>58%<br>40%<br>0%<br>2%<br>1%                    | 5%<br>-6%<br>59%<br>39%<br>0%<br>2%<br>1%                    | 4%<br>-11%<br>55%<br>39%<br>4%<br>2%<br>0%                    | 2%<br>-9%<br>56%<br>38%<br>4%<br>1%<br>1%                    | 3%<br>-7%<br>59%<br>34%<br>5%<br>1%<br>1%                    | 0%<br>54%<br>39%<br>5%<br>1%<br>1%                    | 1%<br>53%<br>41%<br>4%<br>2%<br>1%                    | 0%<br>49%<br>43%<br>6%<br>2%<br>1%                    | 1%<br>52%<br>41%<br>2%<br>1%                    | -4%<br>56%<br>38%<br>4%<br>2%<br>1%                   |
| Balancing Energy Bilateral - Wheel Through Bilaterals Transactions Summary LBMP Internal Bilaterals Import Bilaterals Export Bilaterals Wheels Through Market Share of Total Load Day Ahead Market                    | 5%<br>-11%<br>59%<br>39%<br>0%<br>1%<br>1%<br>103.2%          | 3%<br>-16%<br>59%<br>39%<br>0%<br>1%<br>0%<br>104.8%          | 4%<br>-11%<br>58%<br>40%<br>0%<br>2%<br>1%<br>103.6%          | 5%<br>-6%<br>59%<br>39%<br>0%<br>2%<br>1%<br>104.2%          | 4%<br>-11%<br>55%<br>39%<br>4%<br>2%<br>0%<br>103.9%          | 2%<br>-9%<br>56%<br>38%<br>4%<br>1%<br>1%<br>104.7%          | 3%<br>-7%<br>59%<br>34%<br>5%<br>1%<br>1%<br>101.7%          | 0%<br>54%<br>39%<br>5%<br>1%<br>1%<br>106.0%          | 1%<br>53%<br>41%<br>4%<br>2%<br>1%<br>105.7%          | 0%<br>49%<br>43%<br>6%<br>2%<br>1%<br>105.5%          | 1%<br>52%<br>41%<br>4%<br>2%<br>1%<br>104.4%    | -4%<br>56%<br>38%<br>4%<br>2%<br>1%<br>103.6%         |
| Balancing Energy Bilateral - Wheel Through Bilaterals Transactions Summary LBMP Internal Bilaterals Import Bilaterals Export Bilaterals Wheels Through Market Share of Total Load Day Ahead Market Balancing Energy + | 5%<br>-11%<br>59%<br>39%<br>0%<br>1%<br>1%<br>103.2%<br>-3.2% | 3%<br>-16%<br>59%<br>39%<br>0%<br>1%<br>0%<br>104.8%<br>-4.8% | 4%<br>-11%<br>58%<br>40%<br>0%<br>2%<br>1%<br>103.6%<br>-3.6% | 5%<br>-6%<br>59%<br>39%<br>0%<br>2%<br>1%<br>104.2%<br>-4.2% | 4%<br>-11%<br>55%<br>39%<br>4%<br>2%<br>0%<br>103.9%<br>-3.9% | 2%<br>-9%<br>56%<br>38%<br>4%<br>1%<br>1%<br>104.7%<br>-4.7% | 3%<br>-7%<br>59%<br>34%<br>5%<br>1%<br>1%<br>101.7%<br>-1.7% | 0%<br>54%<br>39%<br>5%<br>1%<br>1%<br>106.0%<br>-6.0% | 1%<br>53%<br>41%<br>4%<br>2%<br>1%<br>105.7%<br>-5.7% | 0%<br>49%<br>43%<br>6%<br>2%<br>1%<br>105.5%<br>-5.5% | 1%<br>52%<br>41%<br>2%<br>1%<br>104.4%<br>-4.4% | 4%<br>56%<br>38%<br>4%<br>2%<br>1%<br>103.6%<br>-3.6% |
| Balancing Energy Bilateral - Wheel Through Bilaterals Transactions Summary LBMP Internal Bilaterals Import Bilaterals Export Bilaterals Wheels Through Market Share of Total Load Day Ahead Market                    | 5%<br>-11%<br>59%<br>39%<br>0%<br>1%<br>1%<br>103.2%          | 3%<br>-16%<br>59%<br>39%<br>0%<br>1%<br>0%<br>104.8%<br>-4.8% | 4%<br>-11%<br>58%<br>40%<br>0%<br>2%<br>1%<br>103.6%<br>-3.6% | 5%<br>-6%<br>59%<br>39%<br>0%<br>2%<br>1%<br>104.2%<br>-4.2% | 4%<br>-11%<br>55%<br>39%<br>4%<br>2%<br>0%<br>103.9%<br>-3.9% | 2%<br>-9%<br>56%<br>38%<br>4%<br>1%<br>1%<br>104.7%<br>-4.7% | 3%<br>-7%<br>59%<br>34%<br>5%<br>1%<br>1%<br>101.7%<br>-1.7% | 0%<br>54%<br>39%<br>5%<br>1%<br>1%<br>106.0%<br>-6.0% | 1%<br>53%<br>41%<br>4%<br>2%<br>1%<br>105.7%<br>-5.7% | 0%<br>49%<br>43%<br>6%<br>2%<br>1%<br>105.5%<br>-5.5% | 1%<br>52%<br>41%<br>4%<br>2%<br>1%<br>104.4%    | 4%<br>56%<br>38%<br>4%<br>2%<br>1%<br>103.6%<br>-3.6% |

Virtual Transactions are not reflected in this chart.

NYISO Markets Transactions