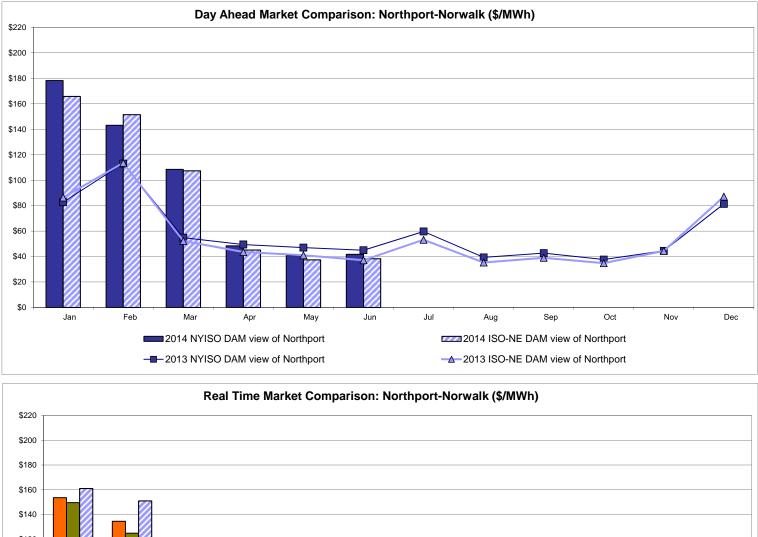

#### External Controllable Line: Northport - Norwalk (New England)

\$120 \$100 \$80 \$60 \$40 \$20 \$0 Jan Feb Mar Apr May Jun Jul Aug Sep Oct Nov Dec 2014 NYISO RT view of Northport 2014 NYISO RTC view of Northport 2014 ISO-NE R/T view of Northport -2013 NYISO RT view of Northport -2013 NYISO RTC view of Northport 

#### Note:

ISO-NE Forecast is an advisory posting @ 18:00 day before.

The DAM and R/T prices at the Northport 138 interface are used for ISO-NE.

The DAM and R/T prices at the 1385 interface are used for NYISO.