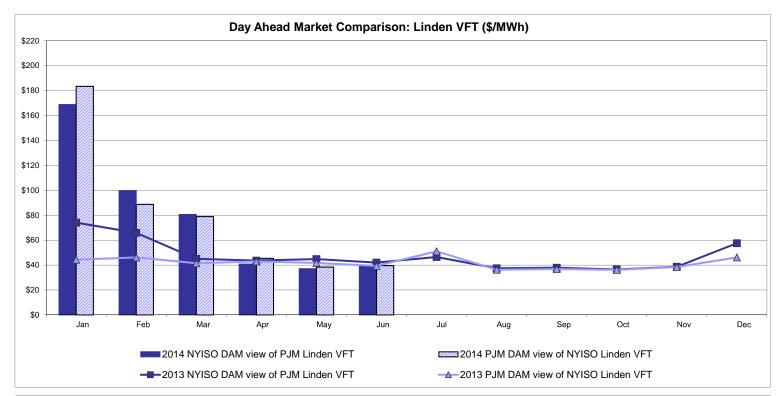

s at the Shorham 13899 interface are used for ISO-NE.

The DAM and R/T prices at the CSC interface are used for NYISO.



#### External Controllable Line: Northport - Norwalk (New England)

\$120 \$100 \$80 \$60 \$40 \$20 \$0 Jan Feb Mar Apr May Jun Jul Aug Sep Oct Nov Dec 2014 NYISO RT view of Northport 2014 NYISO RTC view of Northport 2014 ISO-NE R/T view of Northport -2013 NYISO RT view of Northport -2013 NYISO RTC view of Northport 

#### Note:

ISO-NE Forecast is an advisory posting @ 18:00 day before.

The DAM and R/T prices at the Northport 138 interface are used for ISO-NE.

The DAM and R/T prices at the 1385 interface are used for NYISO.



#### External Controllable Line: Neptune (PJM)



#### **External Comparison Hydro-Quebec**





Note:

Hydro-Quebec Prices are unavailable.



#### External Controllable Line: Linden VFT (PJM)





#### External Controllable Line: Hudson (PJM)



#### **NYISO Real Time Price Correction Statistics**

| 2014<br>Hour Corrections