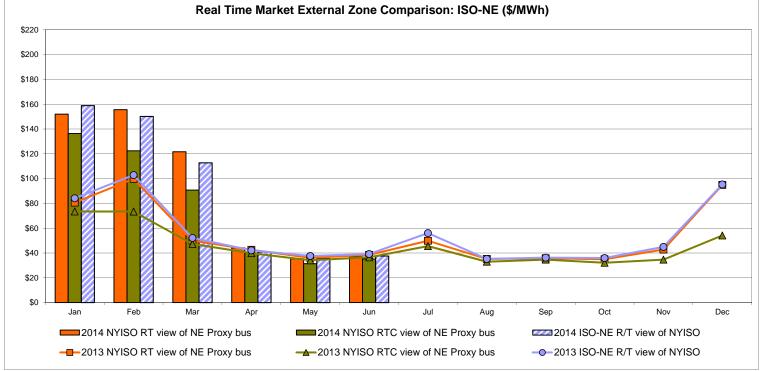

Unweighted Price * | 32.51           | 33.04  | 32.89                              | 37.07         | 36.92          | 42.41                 | 37.51                                        | 41.29                   | 37.54                      | 37.91                  | 31.73                    |
| Standard Deviation | 15.38           | 19.47  | 19.49                              | 26.39         | 19.91          | 34.12                 | 33.41                                        | 33.82                   | 21.66                      | 22.07                  | 18.12                    |

\* Straight LBMP averages





Market Mitigation and Analysis Prepared:7/8/2014 8:24 AM











Market Mitigation and Analysis Prepared:7/2/2014 2:23 PM



#### **External Comparison ISO-New England**



#### **External Comparison PJM**



-2013 NYISO RTC view of PJM Proxy bus

#### **External Comparison Ontario IESO**



Notes: Exchange factor used for June 2014 was 0.9227 to US \$ HOEP: Hourly Ontario Energy Price Pre-Dispatch: Projected Energy Price



#### External Controllable Line: Cross Sound Cable (New England)



Note:

ISO-NE Forecast is an advisory posting @ 18:00 day before.

The DAM and R/T prices at the Shorham 13899 interface are used for ISO-NE.

The DAM and R/T prices at the CSC interface are used for NYISO.



#### External Controllable Line: Northport - Norwalk (New England)

\$120 \$100 \$80 \$60 \$40 \$20 \$0 Jan Feb Mar Apr May Jun Jul Aug Sep Oct Nov Dec 2014 NYISO RT view of Northport 2014 NYISO RTC view of Northport 2014 ISO-NE R/T view of Northport -2013 NYISO R