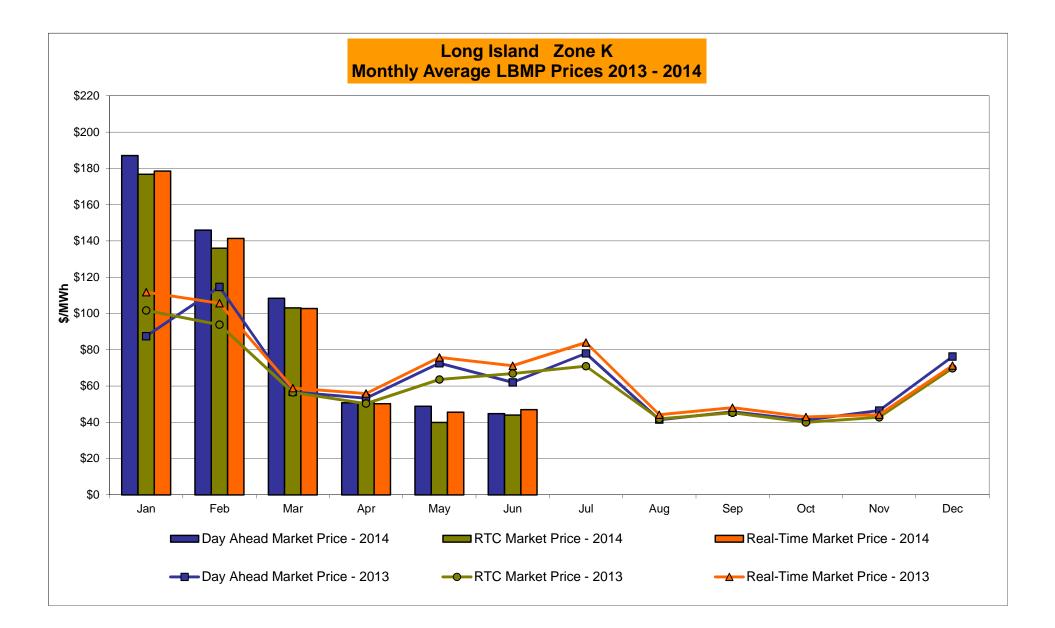

#### June 2014 Zonal LBMP Statistics for NYISO (\$/MWh)

| <u>Zone K</u> |
|---------------|
| 44.75         |
| -             |
| 14.82         |
|               |
| 44.02         |
| 34.09         |
|               |
| 46.96         |
| 43.52         |
|               |