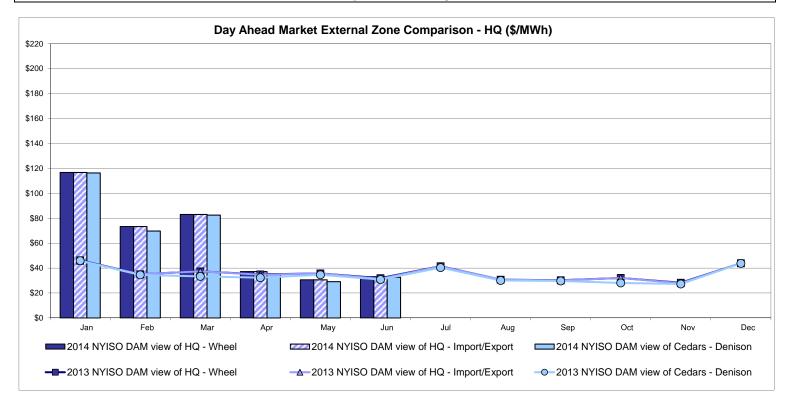

#### **External Comparison Hydro-Quebec**

Note:

Hydro-Quebec Prices are unavailable.