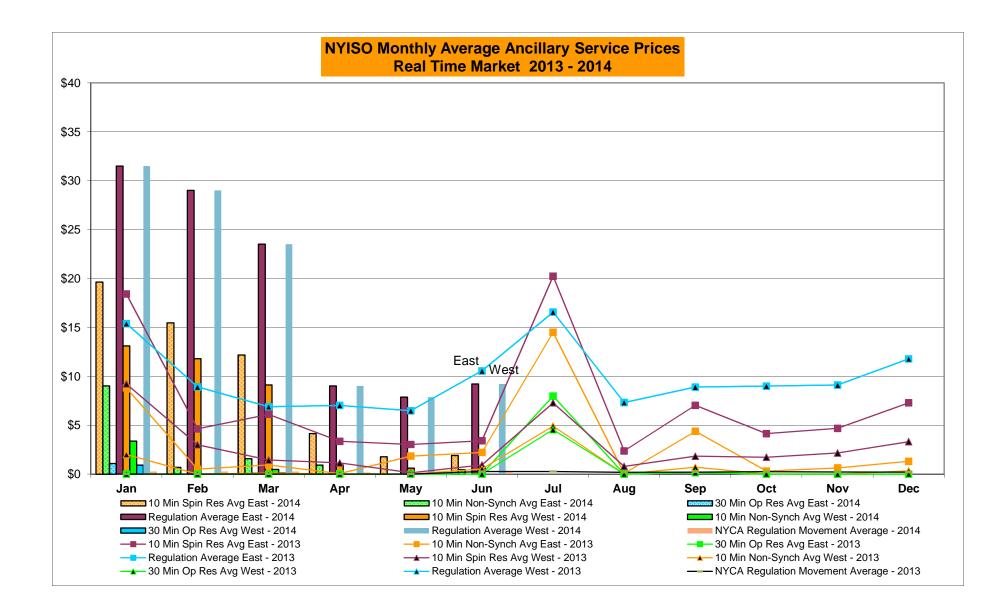

|            |           |
|        | Oct-14           |           |           |           |           |        | Oct-14           |           |           |            |           |        | Oct-14           |           |           |            |           |
|        | Nov-14           |           |           |           |           | _      | Nov-14           |           |           |            |           |        | Nov-14           |           |           |            |           |
|        | Dec-14           |           |           |           |           |        | Dec-14           |           |           |            |           |        | Dec-14           |           |           |            |           |



Market Mitigation and Analysis Prepared: 7/2/2014 2:07 PM







|