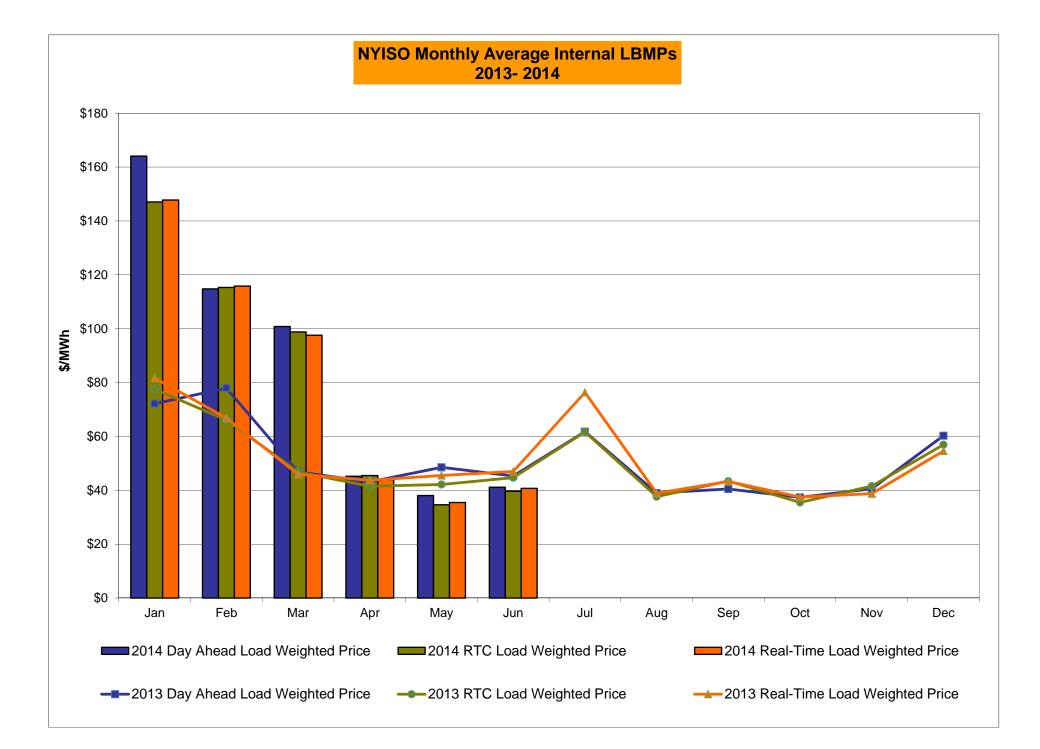

#### NYISO Markets 2014 Energy Statistics

|                                        | <u>January</u> | February | March    | <u>April</u> | May     | <u>June</u> | July | August September | October November December |
|----------------------------------------|----------------|----------|----------|--------------|---------|-------------|------|------------------|---------------------------|
| DAY AHEAD LBMP                         |                |          |          |              |         |             |      |                  |                           |
| Price *                                | \$155.11       | \$110.69 | \$97.07  | \$44.16      | \$36.61 | \$39.17     |      |                  |                           |
| Standard Deviation                     | \$121.52       | \$50.86  | \$59.89  | \$8.90       | \$10.99 | \$12.29     |      |                  |                           |
| Load Weighted Price **                 | \$164.06       | \$114.77 | \$100.81 | \$45.19      | \$38.05 | \$41.14     |      |                  |                           |
| RTC LBMP                               |                |          |          |              |         |             |      |                  |                           |
| Price *                                | \$138.41       | \$110.71 | \$94.71  | \$44.00      | \$33.16 | \$37.34     |      |                  |                           |
| Standard Deviation                     | \$125.42       | \$72.22  | \$97.72  | \$27.44      | \$17.51 | \$25.39     |      |                  |                           |
| Load Weighted Price **                 | \$147.06       | \$115.31 | \$98.80  | \$45.48      | \$34.63 | \$39.64     |      |                  |                           |
| REAL TIME LBMP                         |                |          |          |              |         |             |      |                  |                           |
| Price *                                | \$137.90       | \$111.51 | \$93.37  | \$42.79      | \$34.06 | \$38.23     |      |                  |                           |
| Standard Deviation                     | \$122.32       | \$70.35  | \$89.05  | \$19.38      | \$17.15 | \$23.33     |      |                  |                           |
| Load Weighted Price **                 | \$147.77       | \$115.80 | \$97.58  | \$43.97      | \$35.46 | \$40.71     |      |                  |                           |
| Average Daily Energy Sendout/Month GWh | 475            | 460      | 440      | 390          | 391     | 456         |      |                  |                           |

#### NYISO Markets 2013 Energy Statistics

|                                        | <u>January</u> | <u>February</u> | March   | <u>April</u> | <u>May</u> | June        | <u>July</u> | August S | <u>September</u> | October | November [ | <u>December</u> |
|----------------------------------------|----------------|-----------------|---------|--------------|------------|-------------|-------------|----------|------------------|---------|------------|-----------------|
| DAY AHEAD LBMP                         | •              | •               | •       | • · · · · ·  | •          | • · · · · · | •           | •        | •                | •       | •          | •               |
| Price *                                | \$69.17        | \$75.82         | \$45.97 | \$42.21      | \$45.87    | \$42.66     | \$56.90     | \$37.19  | \$38.32          | \$36.15 | \$39.18    | \$57.72         |
| Standard Deviation                     | \$47.21        | \$29.98         | \$9.40  | \$7.84       | \$18.77    | \$17.98     | \$37.12     | \$11.85  | \$15.21          | \$9.15  | \$13.56    | \$28.61         |
| Load Weighted Price **                 | \$72.17        | \$77.95         | \$46.85 | \$43.13      | \$48.52    | \$45.32     | \$61.77     | \$39.00  | \$40.47          | \$37.37 | \$40.58    | \$60.27         |
| RTC LBMP                               |                |                 |         |              |            |             |             |          |                  |         |            |                 |
| Price *                                | \$73.69        | \$64.15         | \$45.75 | \$40.50      | \$39.51    | \$42.00     | \$55.41     | \$35.90  | \$39.06          | \$34.08 | \$39.57    | \$54.53         |
| Standard Deviation                     | \$88.27        | \$36.96         | \$22.62 | \$14.79      | \$24.44    | \$30.96     | \$58.54     | \$18.35  | \$60.70          | \$17.38 | \$30.77    | \$41.66         |
| Load Weighted Price **                 | \$77.52        | \$66.07         | \$46.79 | \$41.52      | \$42.14    | \$44.70     | \$61.64     | \$37.65  | \$43.41          | \$35.49 | \$41.56    | \$56.95         |
| <u>REAL TIME LBMP</u>                  |                |                 |         |              |            |             |             |          |                  |         |            |                 |
| Price *                                | \$76.47        | \$64.87         | \$45.01 | \$42.74      | \$42.32    | \$43.93     | \$65.57     | \$37.03  | \$39.02          | \$36.02 | \$37.28    | \$52.49         |
| Standard Deviation                     | \$83.80        | \$38.96         | \$16.27 | \$15.96      | \$26.99    | \$34.72     | \$89.92     | \$20.11  | \$36.85          | \$19.07 | \$25.69    | \$34.01         |
| Load Weighted Price **                 | \$81.71        | \$66.83         | \$45.94 | \$43.73      | \$45.50    | \$47.00     | \$76.32     | \$38.92  | \$43.28          | \$37.47 | \$38.75    | \$54.60         |
| Average Daily Energy Sendout/Month GWh | 453            | 453             | 429     | 398          | 407        | 469         | 561         | 485      | 438              | 407     | 421        | 450             |

\* Average zonal load weighted prices.
\*\* Average zonal load weighted prices, load weighted in each hour.