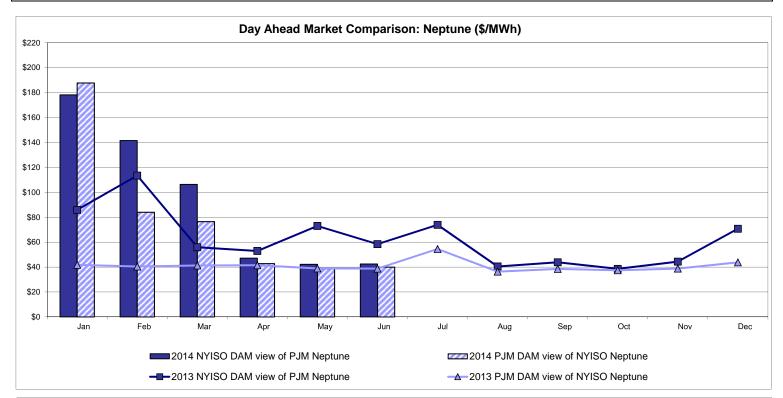

l Controllable Line: Cross Sound Cable (New England)



Note:

ISO-NE Forecast is an advisory posting @ 18:00 day before.

The DAM and R/T prices at the Shorham 13899 interface are used for ISO-NE.

The DAM and R/T prices at the CSC interface are used for NYISO.



#### External Controllable Line: Northport - Norwalk (New England)

\$120 \$100 \$80 \$60 \$40 \$20 \$0 Jan Feb Mar Apr May Jun Jul Aug Sep Oct Nov Dec 2014 NYISO RT view of Northport 2014 NYISO RTC view of Northport 2014 ISO-NE R/T view of Northport -2013 NYISO RT view of Northport -2013 NYISO RTC view of Northport 

#### Note:

ISO-NE Forecast is an advisory posting @ 18:00 day before.

The DAM and R/T prices at the Northport 138 interface are used for ISO-NE.

The DAM and R/T prices at the 1385 interface are used for NYISO.



#### External Controllable Line: Neptune (PJM)



#### **External Comparison Hydro-Quebec**





Note:

Hydro-Quebec Prices are unavailable.



#### External Controllable Line: Linden VFT (PJM)





#### External Controllable Line: Hudson (PJM)



#### **NYISO Real Time Price Correction Statistics**

| 2014<br>Hour Corrections