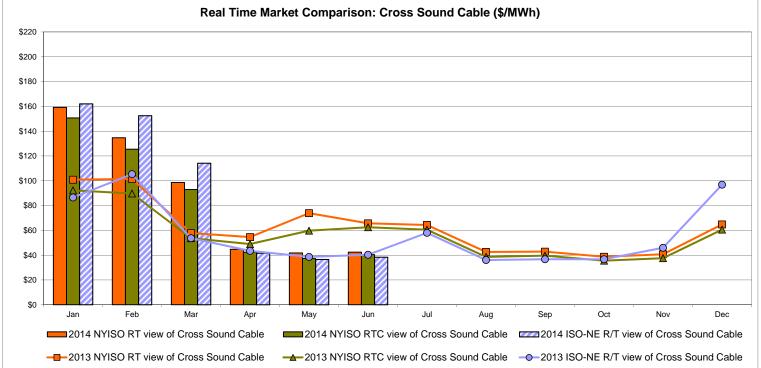

#### External Controllable Line: Cross Sound Cable (New England)

Note:

ISO-NE Forecast is an advisory posting @ 18:00 day before.

The DAM and R/T prices at the Shorham 13899 interface are used for ISO-NE.

The DAM and R/T prices at the CSC interface are used for NYISO.