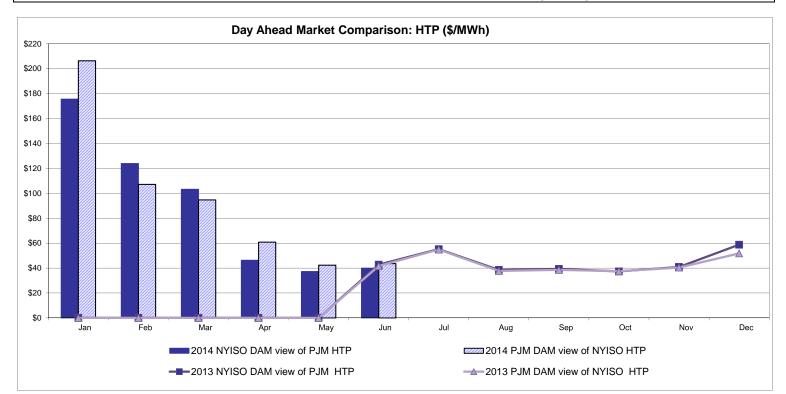

The DAM and R/T prices at the CSC interface are used for NYISO.



#### External Controllable Line: Northport - Norwalk (New England)

\$120 \$100 \$80 \$60 \$40 \$20 \$0 Jan Feb Mar Apr May Jun Jul Aug Sep Oct Nov Dec 2014 NYISO RT view of Northport 2014 NYISO RTC view of Northport 2014 ISO-NE R/T view of Northport -2013 NYISO RT view of Northport -2013 NYISO RTC view of Northport 

#### Note:

ISO-NE Forecast is an advisory posting @ 18:00 day before.

The DAM and R/T prices at the Northport 138 interface are used for ISO-NE.

The DAM and R/T prices at the 1385 interface are used for NYISO.



#### External Controllable Line: Neptune (PJM)



#### **External Comparison Hydro-Quebec**





Note:

Hydro-Quebec Prices are unavailable.



#### External Controllable Line: Linden VFT (PJM)





#### External Controllable Line: Hudson (PJM)



#### **NYISO Real Time Price Correction Statistics**

| 2014<br>Hour Corrections