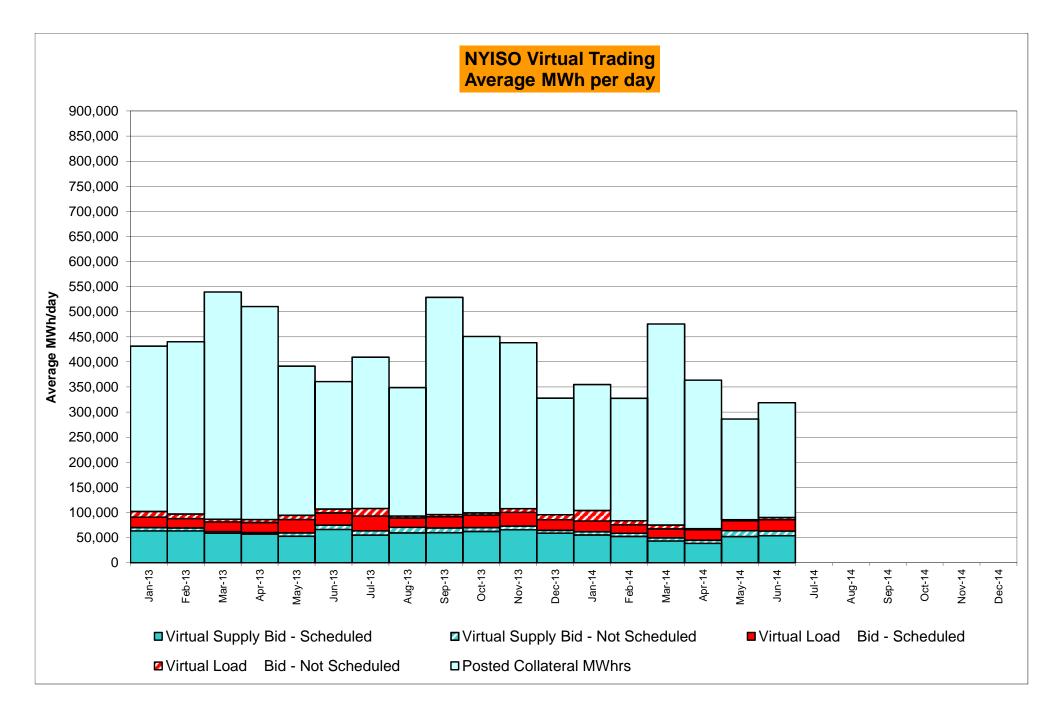

Virtual Transactions are not reflected in this chart.

NYISO Markets Transactions