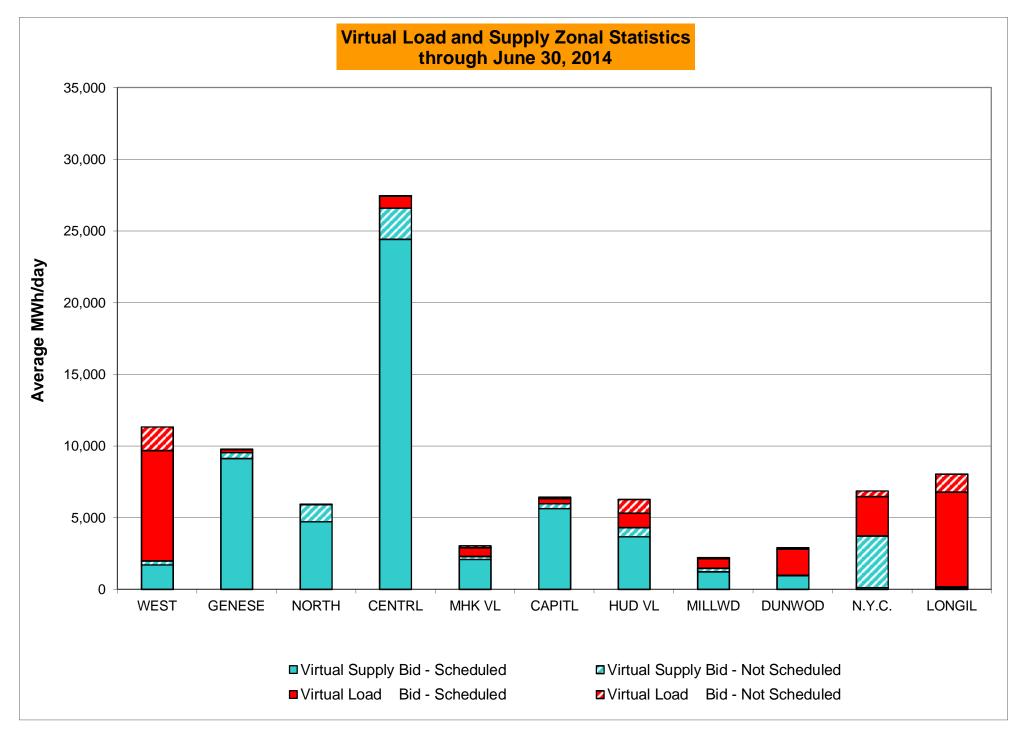

,740<br>0.19%<br>0.11%<br>4<br>720<br>0.56%<br>0.99%<br>2.00         | 3<br>744<br>0.40%<br>0.43%<br>4<br>9,079<br>0.04%<br>0.10%<br>3<br>744<br>0.40%<br>0.90%<br>0.00         | 0<br>744<br>0.00%<br>0.38%<br>0<br>9,002<br>0.00%<br>0.09%<br>0<br>744<br>0.00%<br>0.79%<br>0.00         | 2<br>720<br>0.28%<br>0.37%<br>3<br>8,760<br>0.03%<br>0.08%<br>4<br>720<br>0.56%<br>0.76%<br>0.50         | 0<br>744<br>0.00%<br>0.33%<br>0<br>9,041<br>0.00%<br>0.07%<br>0<br>744<br>0.00%<br>0.69%<br>0.00         | 0<br>721<br>0.00%<br>0.30%<br>0<br>8,854<br>0.00%<br>0.07%<br>0<br>721<br>0.00%<br>0.62%<br>0.00         | 0<br>744<br>0.00%<br>0.27%<br>0<br>9,073<br>0.00%<br>0.06%<br>1<br>744<br>0.13%<br>0.58%<br>0.00         |

\* Calendar days from reservation date.



\* Calendar days from reservation date.





#### Virtual Load and Supply Zonal Statistics (Average MWh/day) - 2014

|        |                  | Virtual L | oad Bid   | Virtual S | upply Bid |        |                  | Virtual L | oad Bid   | Virtual Su | ipply Bid |        |                  | Virtual L | .oad Bid  | Virtual Su | pply Bid  |
|--------|------------------|-----------|-----------|-----------|-----------|--------|------------------|-----------|-----------|------------|-----------|--------|------------------|-----------|-----------|------------|-----------|
|        |                  |           | Not       |           | Not       |        |                  |           | Not       |            | Not       |        |                  |           | Not       |            | Not       |
| Zone   | Date             |