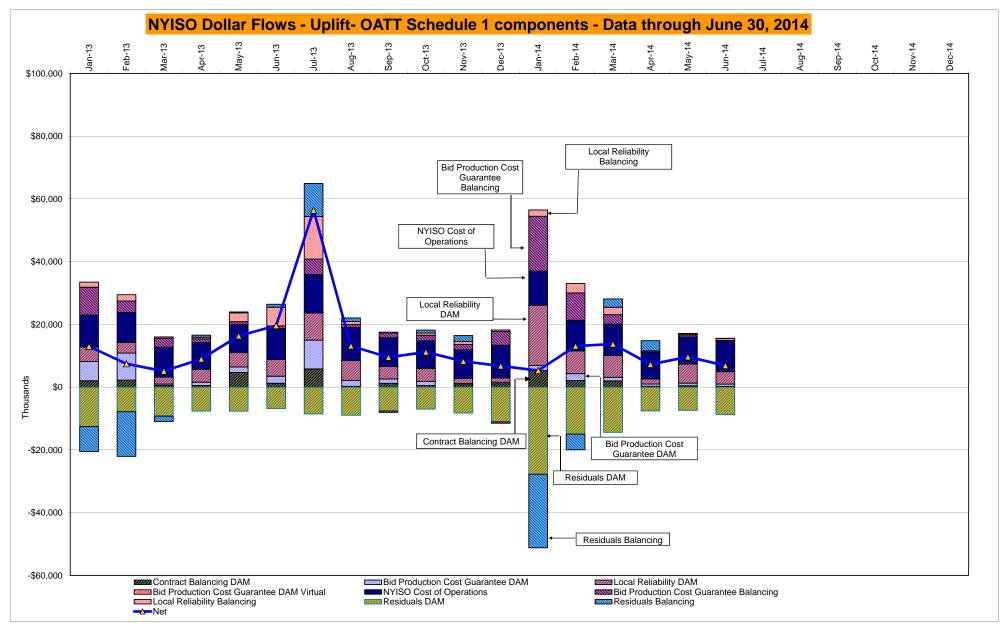

### Market Performance Highlights for June 2014

- LBMP for June is \$43.38/MWh; 8% higher than \$40.29/MWh in May 2014 and 14% lower than \$50.17/MWh in June 2013.
  - Day Ahead and Real Time Load Weighted LBMPs are higher compared to May.
- June 2014 average year-to-date monthly cost of \$97.64/MWh is a 54% increase from \$63.36/MWh in June 2013.
- Average daily sendout is 456 GWh/day in June; higher than 391 GWh/day in May 2014 and lower than 469 GWh/day in June 2013.
- Natural gas prices were lower compared to the previous month and distillate prices were higher compared to the previous month.
  - Natural Gas (Transco Z6 NY) was \$3.26/MMBtu, down 6% from \$3.46/MMBtu in May.
  - Jet Kerosene Gulf Coast was \$21.36/MMBtu, up from \$21.25/MMBtu in May.
  - Ultra Low Sulfur No.2 Diesel NY Harbor was \$21.16/MMBtu, up from \$20.98/MMBtu in May.
- Uplift per MWh is lower compared to the previous month.
  - Uplift (not including NYISO cost of operations) is (\$0.21)/MWh; lower than \$0.07/MWh in May.
    - The Local Reliability Share is \$0.32/MWh, lower than \$0.51 in May.
    - The Statewide Share is (\$0.53)/MWh, lower than (\$0.44)/MWh in May.
  - TSA \$ per NYC MWh is \$0.03/MWh.
  - Total uplift costs (Schedule 1 components including NYISO Cost of Operations) are lower than May.

Market Mitigation and Analysis Prepared: 7/7/2014 2:11 PM

DAM Contract Balancing amounts are for payments made to generating units to make them whole for being dispatched below their Day-Ahead schedule, as a result of out-of-merit dispatches. DAM Bid Production Cost Guarantees for Virtual Transactions are included in the chart and are shown from the inception of Virtual Transactions. These values are small and cannot be identified on the chart. DAM residuals consist of both energy and loss revenue collections and payments. By design, there is a net over collection of revenues due to the difference between the marginal losses paid to generation and the average losses charged to loads.

Virtual Transactions are not reflected in this chart.

NYISO Markets Transactions