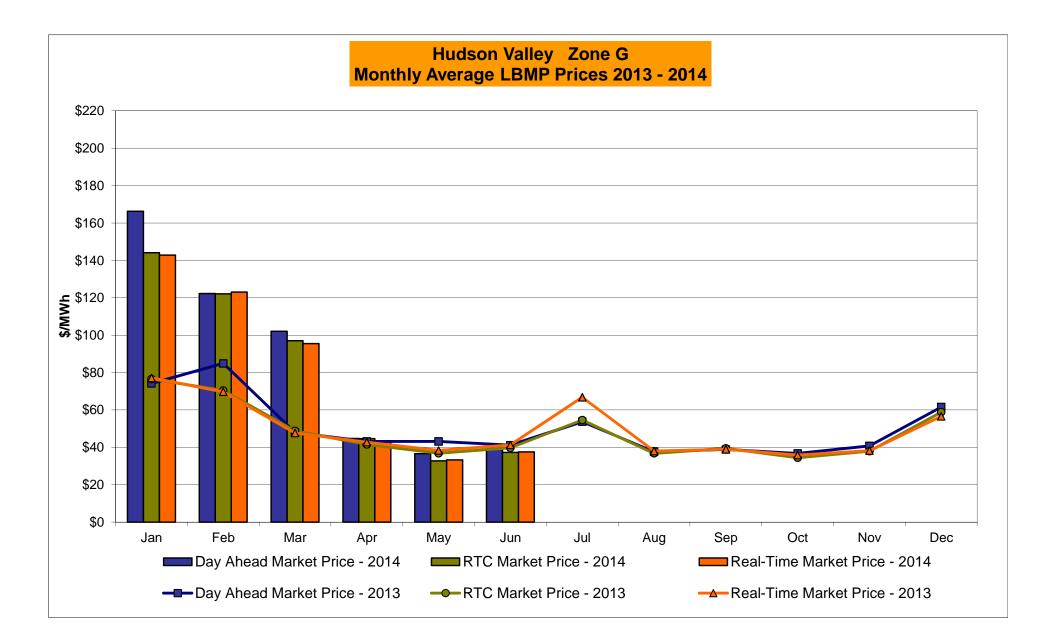

#### June 2014 Zonal LBMP Statistics for NYISO (\$/MWh)

| <u>Zone K</u> |
|---------------|
| 44.75         |
| -             |
| 14.82         |
|               |
| 44.02         |
| 34.09         |
|               |
| 46.96         |
| 43.52         |
|               |