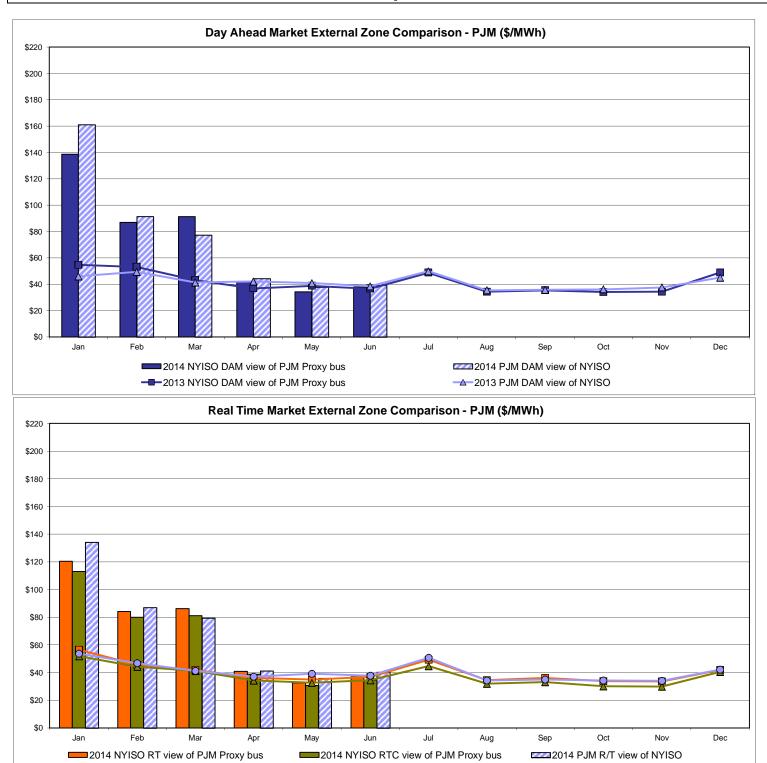

| 33.04  | 32.89                              | 37.07         | 36.92          | 42.41                 | 37.51                                        | 41.29                   | 37.54                      | 37.91                  | 31.73                    |
| Standard Deviation | 15.38           | 19.47  | 19.49                              | 26.39         | 19.91          | 34.12                 | 33.41                                        | 33.82                   | 21.66                      | 22.07                  | 18.12                    |

\* Straight LBMP averages





Market Mitigation and Analysis Prepared:7/8/2014 8:24 AM











Market Mitigation and Analysis Prepared:7/2/2014 2:23 PM



#### **External Comparison ISO-New England**



#### **External Comparison PJM**



-2013 NYISO RTC view of PJM Proxy bus

#### **External Comparison Ontario IESO**



Notes: Exchange factor used for June 2014 was 0.9227 to US \$ HOEP: Hourly Ontario Energy Price Pre-Dispatch: Projected Energy Price



#### External Controllable Line: Cross Sound Cable (New England)



Note:

ISO-NE Forecast is an advisory posting @ 18:00 day before.

The DAM and R/T prices at the Shorham 13899 interface are used for ISO-NE.

The DAM and R/T prices at the CSC interface are used for NYISO.



#### External Controllable Line: Northport - Norwalk (New England)

\$120 \$100 \$80 \$60 \$40 \$20 \$0 Jan Feb Mar Apr May Jun Jul Aug Sep Oct Nov Dec 2014 NYISO RT view of Northport 2014 NYISO RTC view of Northport 2014 ISO-NE R/T view of Northport -2013 NYISO RT view of Northport -2013 NYISO RTC