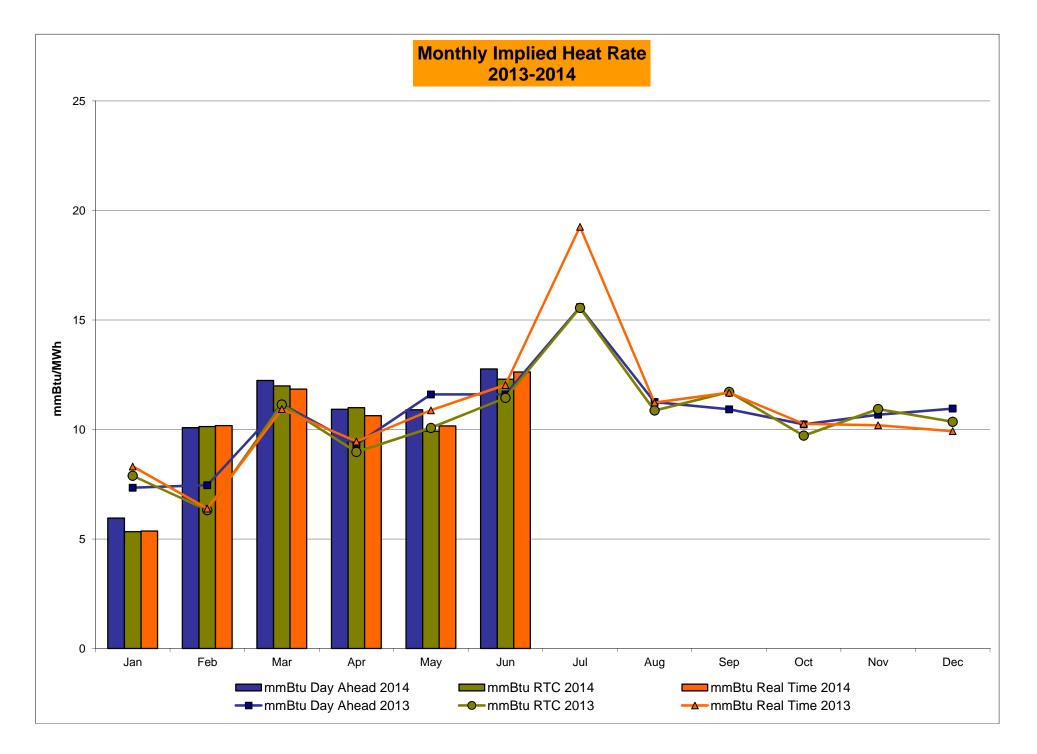

#### NYISO Markets 2014 Energy Statistics

|                                        | <u>January</u> | February | March    | <u>April</u> | May     | <u>June</u> | July | August September | October November December |
|----------------------------------------|----------------|----------|----------|--------------|---------|-------------|------|------------------|---------------------------|
| DAY AHEAD LBMP                         |                |          |          |              |         |             |      |                  |                           |
| Price *                                | \$155.11       | \$110.69 | \$97.07  | \$44.16      | \$36.61 | \$39.17     |      |                  |                           |
| Standard Deviation                     | \$121.52       | \$50.86  | \$59.89  | \$8.90       | \$10.99 | \$12.29     |      |                  |                           |
| Load Weighted Price **                 | \$164.06       | \$114.77 | \$100.81 | \$45.19      | \$38.05 | \$41.14     |      |                  |                           |
| RTC LBMP                               |                |          |          |              |         |             |      |                  |                           |
| Price *                                | \$138.41       | \$110.71 | \$94.71  | \$44.00      | \$33.16 | \$37.34     |      |                  |                           |
| Standard Deviation                     | \$125.42       | \$72.22  | \$97.72  | \$27.44      | \$17.51 | \$25.39     |      |                  |                           |
| Load Weighted Price **                 | \$147.06       | \$115.31 | \$98.80  | \$45.48      | \$34.63 | \$39.64     |      |                  |                           |
| REAL TIME LBMP                         |                |          |          |              |         |             |      |                  |                           |
| Price *                                | \$137.90       | \$111.51 | \$93.37  | \$42.79      | \$34.06 | \$38.23     |      |                  |                           |
| Standard Deviation                     | \$122.32       | \$70.35  | \$89.05  | \$19.38      | \$17.15 | \$23.33     |      |                  |                           |
| Load Weighted Price **                 | \$147.77       | \$115.80 | \$97.58  | \$43.97      | \$35.46 | \$40.71     |      |                  |                           |
| Average Daily Energy Sendout/Month GWh | 475            | 460      | 440      | 390          | 391     | 456         |      |                  |                           |

#### NYISO Markets 2013 Energy Statistics

|                                        | <u>January</u> | <u>February</u> | March   | <u>April</u> | <u>May</u> | June        | <u>July</u> | August S | <u>September</u> | October | November [ | <u>December</u> |
|----------------------------------------|----------------|-----------------|---------|--------------|------------|-------------|-------------|----------|------------------|---------|------------|-----------------|
| DAY AHEAD LBMP                         | •              | •               | •       | • · · · · ·  | •          | • · · · · · | •           | •        | •                | •       | •          | •               |
| Price *                                | \$69.17        | \$75.82         | \$45.97 | \$42.21      | \$45.87    | \$42.66     | \$56.90     | \$37.19  | \$38.32          | \$36.15 | \$39.18    | \$57.72         |
| Standard Deviation                     | \$47.21        | \$29.98         | \$9.40  | \$7.84       | \$18.77    | \$17.98     | \$37.12     | \$11.85  | \$15.21          | \$9.15  | \$13.56    | \$28.61         |
| Load Weighted Price **                 | \$72.17        | \$77.95         | \$46.85 | \$43.13      | \$48.52    | \$45.32     | \$61.77     | \$39.00  | \$40.47          | \$37.37 | \$40.58    | \$60.27         |
| RTC LBMP                               |                |                 |         |              |            |             |             |          |                  |         |            |                 |
| Price *                                | \$73.69        | \$64.15         | \$45.75 | \$40.50      | \$39.51    | \$42.00     | \$55.41     | \$35.90  | \$39.06          | \$34.08 | \$39.57    | \$54.53         |
| Standard Deviation                     | \$88.27        | \$36.96         | \$22.62 | \$14.79      | \$24.44    | \$30.96     | \$58.54     | \$18.35  | \$60.70          | \$17.38 | \$30.77    | \$41.66         |
| Load Weighted Price **                 | \$77.52        | \$66.07         | \$46.79 | \$41.52      | \$42.14    | \$44.70     | \$61.64     | \$37.65  | \$43.41          | \$35.49 | \$41.56    | \$56.95         |
| <u>REAL TIME LBMP</u>                  |                |                 |         |              |            |             |             |          |                  |         |            |                 |
| Price *                                | \$76.47        | \$64.87         | \$45.01 | \$42.74      | \$42.32    | \$43.93     | \$65.57     | \$37.03  | \$39.02          | \$36.02 | \$37.28    | \$52.49         |
| Standard Deviation                     | \$83.80        | \$38.96         | \$16.27 | \$15.96      | \$26.99    | \$34.72     | \$89.92     | \$20.11  | \$36.85          | \$19.07 | \$25.69    | \$34.01         |
| Load Weighted Price **                 | \$81.71        | \$66.83         | \$45.94 | \$43.73      | \$45.50    | \$47.00     | \$76.32     | \$38.92  | \$43.28          | \$37.47 | \$38.75    | \$54.60         |
| Average Daily Energy Sendout/Month GWh | 453            | 453             | 429     | 398          | 407        | 469         | 561         | 485      | 438              | 407     | 421        | 450             |