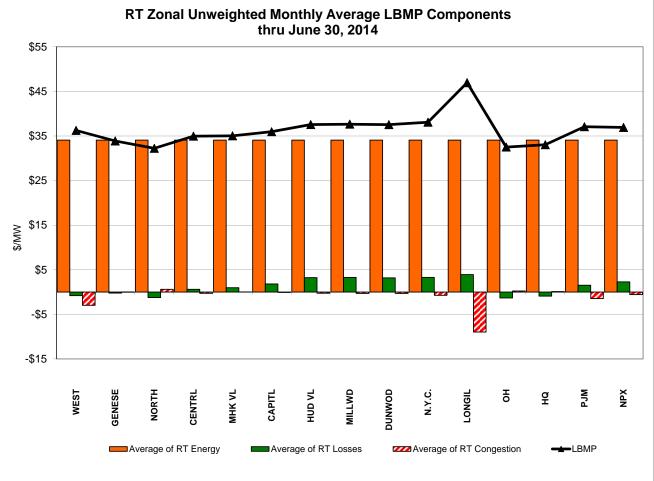

#### June 2014 Zonal LBMP Statistics for NYISO (\$/MWh)

| <u>Zone K</u> |
|---------------|
| 44.75         |
| -             |
| 14.82         |
|               |
| 44.02         |
| 34.09         |
|               |
| 46.96         |
| 43.52         |
|               |