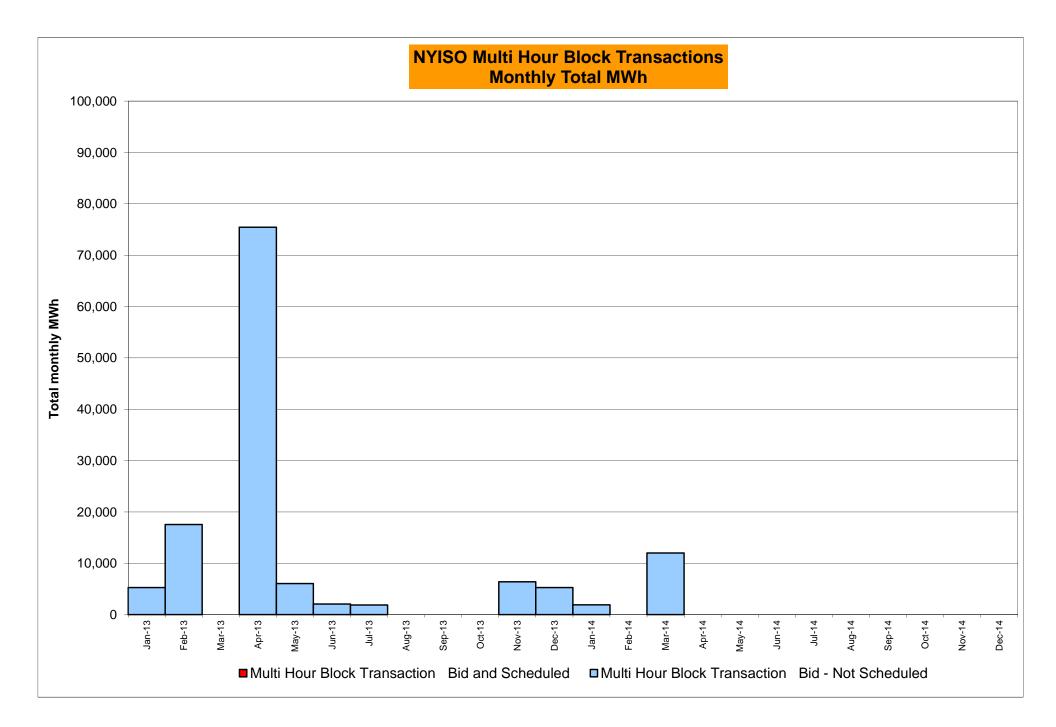

Virtual Transactions are not reflected in this chart.

NYISO Markets Transactions