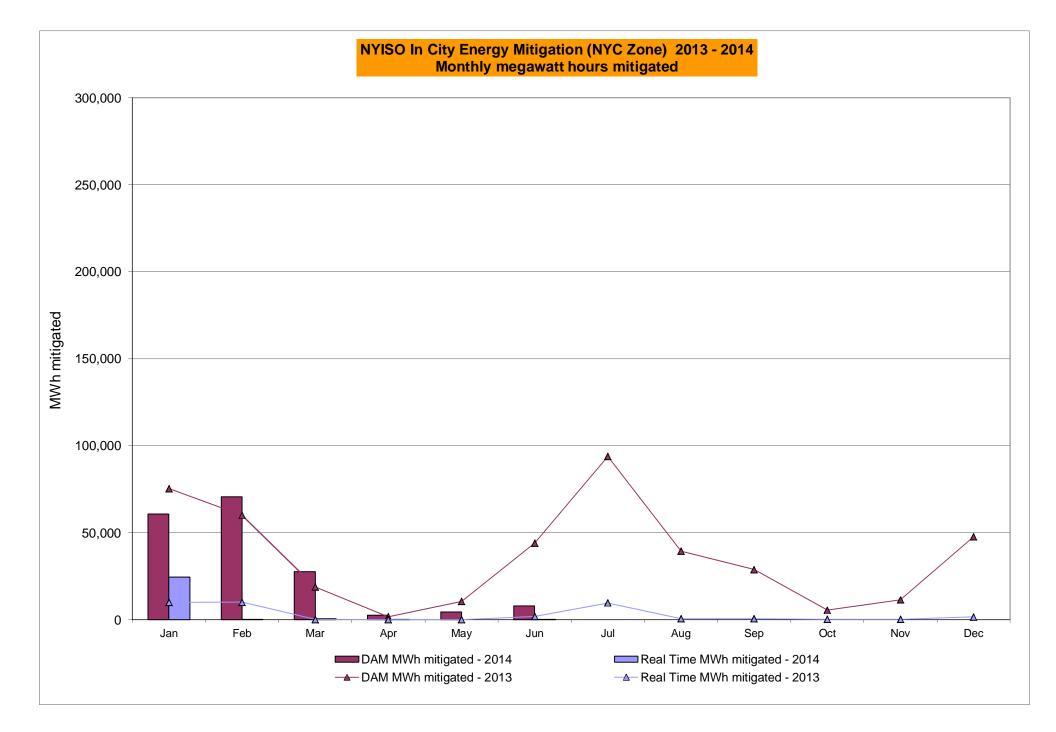

## **COO Report**

- Market Performance Highlights For Information Only
- Operations Performance Metrics Monthly Report

### Market Performance Highlights for June 2014

- LBMP for June is \$43.38/MWh; 8% higher than \$40.29/MWh in May 2014 and 14% lower than \$50.17/MWh in June 2013.
  - Day Ahead and Real Time Load Weighted LBMPs are higher compared to May.
- June 2014 average year-to-date monthly cost of \$97.64/MWh is a 54% increase from \$63.36/MWh in June 2013.
- Average daily sendout is 456 GWh/day in June; higher than 391 GWh/day in May 2014 and lower than 469 GWh/day in June 2013.
- Natural gas prices were lower compared to the previous month and distillate prices were higher compared to the previous month.
  - Natural Gas (Transco Z6 NY) was \$3.26/MMBtu, down 6% from \$3.46/MMBtu in May.
  - Jet Kerosene Gulf Coast was \$21.36/MMBtu, up from \$21.25/MMBtu in May.
  - Ultra Low Sulfur No.2 Diesel NY Harbor was \$21.16/MMBtu, up from \$20.98/MMBtu in May.
- Uplift per MWh is lower compared to the previous month.
  - Uplift (not including NYISO cost of operations) is (\$0.21)/MWh; lower than \$0.07/MWh in May.
    - The Local Reliability Share is \$0.32/MWh, lower than \$0.51 in May.
    - The Statewide Share is (\$0.53)/MWh, lower than (\$0.44)/MWh in May.
  - TSA \$ per NYC MWh is \$0.03/MWh.
  - Total uplift costs (Schedule 1 components including NYISO Cost of Operations) are lower than May.