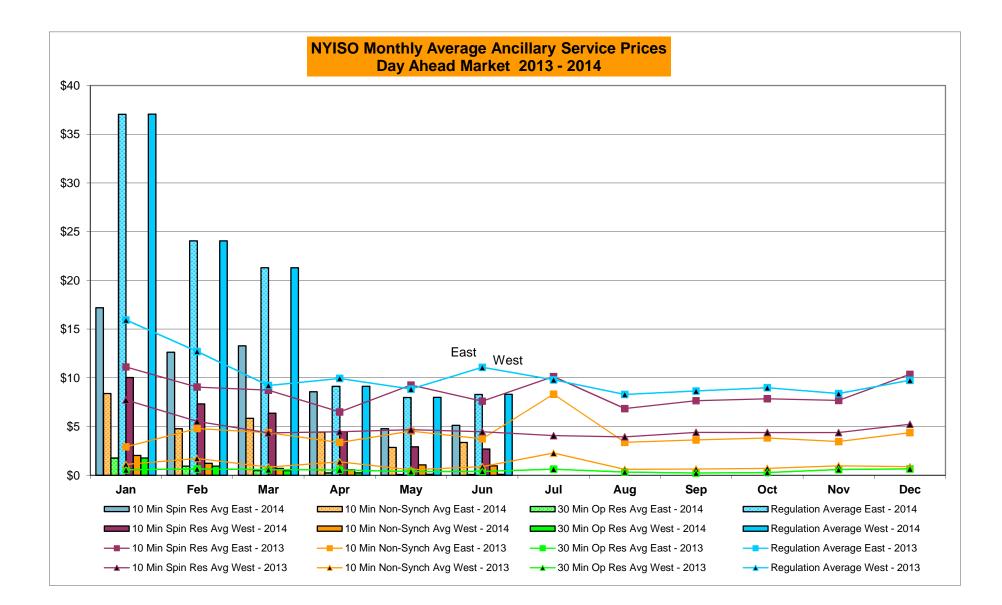

|           |            |           |
|        | Oct-14           |           |           |           |           |        | Oct-14           |           |           |            |           |        | Oct-14           |           |           |            |           |
|        | Nov-14           |           |           |           |           | _      | Nov-14           |           |           |            |           |        | Nov-14           |           |           |            |           |
|        | Dec-14           |           |           |           |           |        | Dec-14           |           |           |            |           |        | Dec-14           |           |           |            |           |



Market Mitigation and Analysis Prepared: 7/2/2014 2:07 PM







|