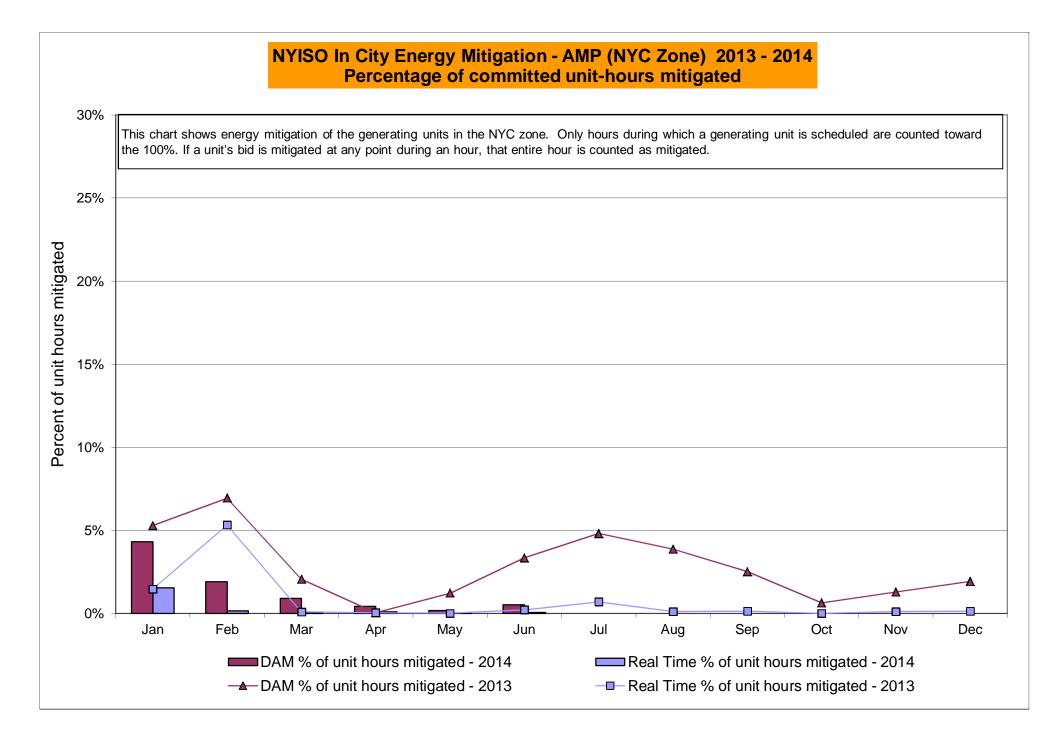

## **COO Report**

- Market Performance Highlights For Information Only
- Operations Performance Metrics Monthly Report

### Market Performance Highlights for June 2014

- LBMP for June is \$43.38/MWh; 8% higher than \$40.29/MWh in May 2014 and 14% lower than \$50.17/MWh in June 2013.
  - Day Ahead and Real Time Load Weighted LBMPs are higher compared to May.
- June 2014 average year-to-date monthly cost of \$97.64/MWh is a 54% increase from \$63.36/MWh in June 2013.
- Average daily sendout is 456 GWh/day in June; higher than 391 GWh/day in May 2014 and lower than 469 GWh/day in June 2013.
- Natural gas prices were lower compared to the previous month and distillate prices were higher compared to the previous month.
  - Natural Gas (Transco Z6 NY) was \$3.26/MMBtu, down 6% from \$3.46/MMBtu in May.
  - Jet Kerosene Gulf Coast was \$21.36/MMBtu, up from \$21.25/MMBtu in May.
  - Ultra Low Sulfur No.2 Diesel NY Harbor was \$21.16/MMBtu, up from \$20.98/MMBtu in May.
- Uplift per MWh is lower compared to the previous month.
  - Uplift (not including NYISO cost of operations) is (\$0.21)/MWh; lower than \$0.07/MWh in May.
    - The Local Reliability Share is \$0.32/MWh, lower than \$0.51 in May.
    - The Statewide Share is (\$0.53)/MWh, lower than (\$0.44)/MWh in May.
  - TSA \$ per NYC MWh is \$0.03/MWh.
  - Total uplift costs (Schedule 1 components including NYISO Cost of Operations) are lower than May.