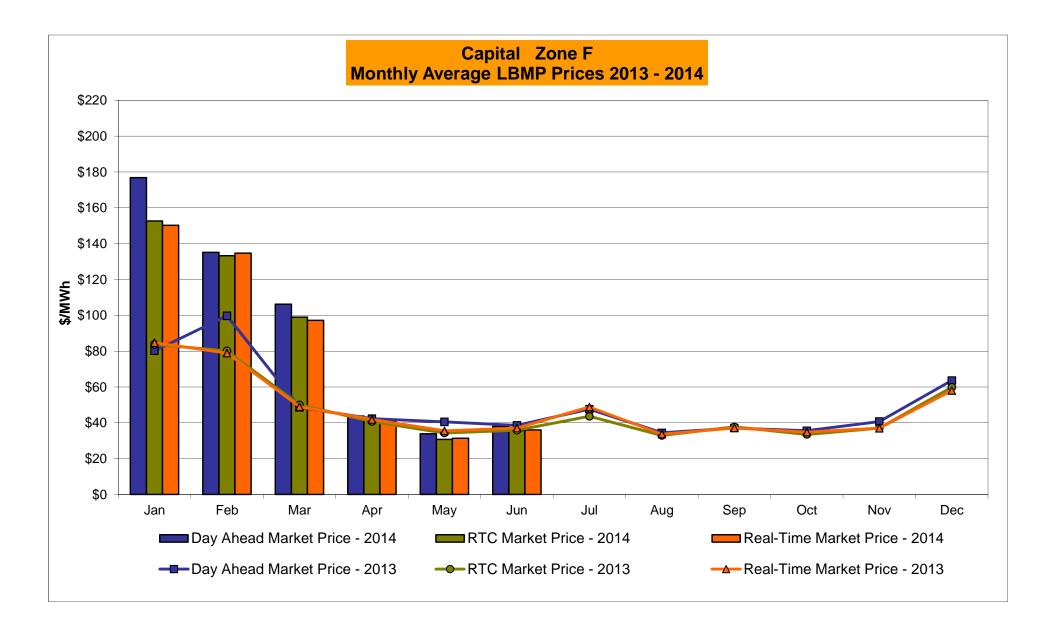

#### June 2014 Zonal LBMP Statistics for NYISO (\$/MWh)

| <u>Zone K</u> |
|---------------|
| 44.75         |
| -             |
| 14.82         |
|               |
| 44.02         |
| 34.09         |
|               |
| 46.96         |
| 43.52         |
|               |