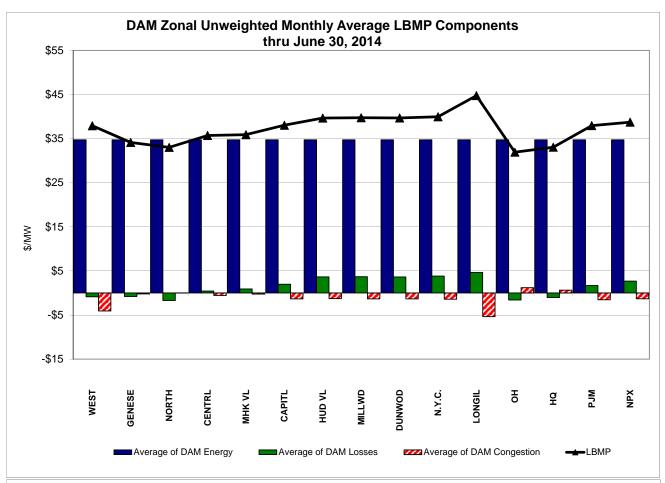

#### June 2014 Zonal LBMP Statistics for NYISO (\$/MWh)

| <u>Zone K</u> |
|---------------|
| 44.75         |
| -             |
| 14.82         |
|               |
| 44.02         |
| 34.09         |
|               |
| 46.96         |
| 43.52         |
|               |