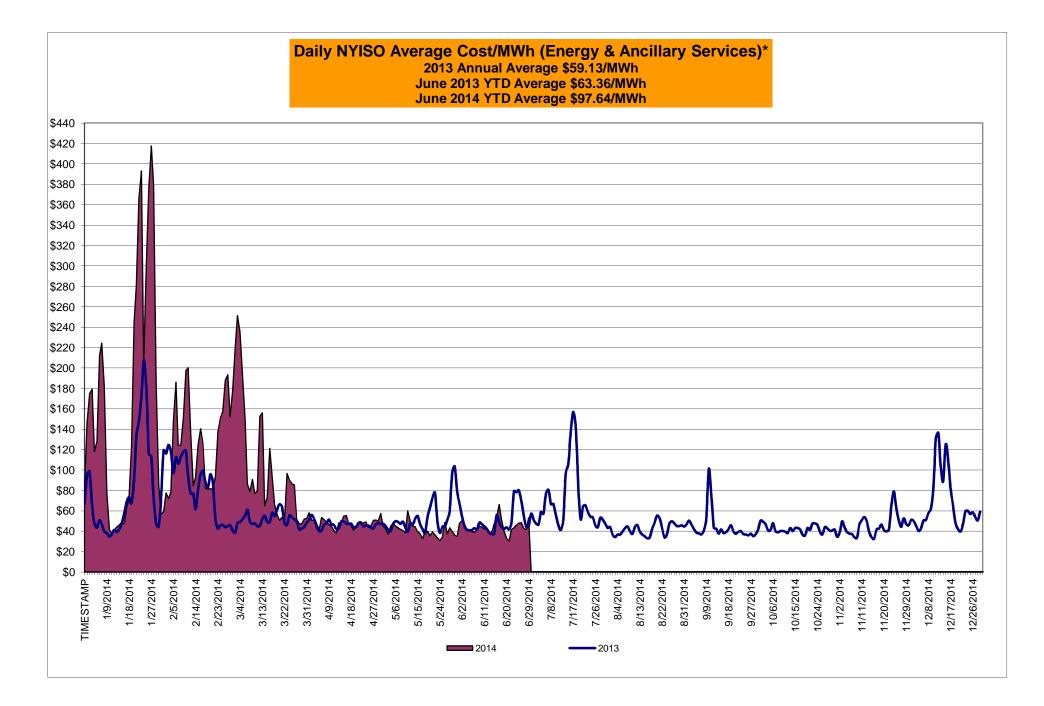

### Market Performance Highlights for June 2014

- LBMP for June is \$43.38/MWh; 8% higher than \$40.29/MWh in May 2014 and 14% lower than \$50.17/MWh in June 2013.
  - Day Ahead and Real Time Load Weighted LBMPs are higher compared to May.
- June 2014 average year-to-date monthly cost of \$97.64/MWh is a 54% increase from \$63.36/MWh in June 2013.
- Average daily sendout is 456 GWh/day in June; higher than 391 GWh/day in May 2014 and lower than 469 GWh/day in June 2013.
- Natural gas prices were lower compared to the previous month and distillate prices were higher compared to the previous month.
  - Natural Gas (Transco Z6 NY) was \$3.26/MMBtu, down 6% from \$3.46/MMBtu in May.
  - Jet Kerosene Gulf Coast was \$21.36/MMBtu, up from \$21.25/MMBtu in May.
  - Ultra Low Sulfur No.2 Diesel NY Harbor was \$21.16/MMBtu, up from \$20.98/MMBtu in May.
- Uplift per MWh is lower compared to the previous month.
  - Uplift (not including NYISO cost of operations) is (\$0.21)/MWh; lower than \$0.07/MWh in May.
    - The Local Reliability Share is \$0.32/MWh, lower than \$0.51 in May.
    - The Statewide Share is (\$0.53)/MWh, lower than (\$0.44)/MWh in May.
  - TSA \$ per NYC MWh is \$0.03/MWh.
  - Total uplift costs (Schedule 1 components including NYISO Cost of Operations) are lower than May.

#### <u>NYISO Average Cost/MWh (Energy and Ancillary Services)</u>\* <u>from the LBMP Customer point of view</u>

| 2014                                                                              | January | February | March  | April  | May    | June        | July    | August  | September | October        | November                     | December                    |
|-----------------------------------------------------------------------------------|---------|----------|--------|--------|--------|-------------|---------|---------|-----------|----------------|------------------------------|-----------------------------|
| LBMP                                                                              | 183.25  | 123.16   | 109.57 | 46.08  | 40.29  | 43.38       | <u></u> | <u></u> | <u></u>   |                | <u></u>                      |                             |
| NTAC                                                                              | 0.56    | 0.64     | 0.39   | 1.18   | 0.69   | 0.78        |         |         |           |                |                              |                             |
| Reserve                                                                           | 0.78    | 0.49     | 0.56   | 0.46   | 0.28   | 0.27        |         |         |           |                |                              |                             |
| Regulation                                                                        | 0.27    | 0.21     | 0.22   | 0.13   | 0.12   | 0.12        |         |         |           |                |                              |                             |
| NYISO Cost of Operations                                                          | 0.69    | 0.69     | 0.69   | 0.69   | 0.69   | 0.69        |         |         |           |                |                              |                             |
| Uplift                                                                            | (0.36)  | 0.25     | 0.26   | (0.09) | 0.07   | (0.21)      |         |         |           |                |                              |                             |
| Uplift: Local Reliability Share                                                   | 1.38    | 0.23     | 0.20   | 0.15   | 0.51   | 0.32        |         |         |           |                |                              |                             |
| Uplift: Statewide Share                                                           | (1.73)  | (0.49)   | (0.38) | (0.24) | (0.44) | (0.53)      |         |         |           |                |                              |                             |
| Voltage Support and Black Start                                                   | 0.36    | 0.36     | 0.36   | 0.36   | 0.36   | 0.36        |         |         |           |                |                              |                             |
|                                                                                   |         |          |        |        |        |             |         |         |           |                |                              |                             |
| Avg Monthly Cost                                                                  | 185.55  | 125.81   | 112.06 | 48.82  | 42.50  | 45.38       |         |         |           |                |                              |                             |
| Avg YTD Cost                                                                      | 185.55  | 157.40   | 142.40 | 121.69 | 108.12 | 97.64       |         |         |           |                |                              |                             |
| TSA \$ per NYC MWh                                                                | 0.00    | 0.00     | 0.00   | 0.00   | 0.00   | 0.03        |         |         |           |                |                              |                             |
| 2013                                                                              | January | February | March  | April  | May    | <u>June</u> | July    | August  | September | October        | November                     | December                    |
| LBMP                                                                              | 79.77   | 85.76    | 48.94  | 44.47  | 52.21  | 50.17       | 68.49   | 40.81   | 44.24     | 39.85          | 43.30                        | 66.41                       |
| NTAC                                                                              | 0.79    | 0.83     | 0.76   | 0.90   | 0.85   | 0.86        | 0.66    | 0.28    | 0.57      | 0.87           | 1.08                         | 0.59                        |
| Reserve                                                                           | 0.38    | 0.44     | 0.43   | 0.36   | 0.49   | 0.34        | 0.50    | 0.32    | 0.38      | 0.42           | 0.38                         | 0.44                        |
| Regulation                                                                        | 0.13    | 0.13     | 0.10   | 0.11   | 0.09   | 0.13        | 0.11    | 0.13    | 0.13      | 0.16           | 0.13                         | 0.12                        |
| NYISO Cost of Operations                                                          | 0.69    | 0.69     | 0.69   | 0.69   | 0.69   | 0.69        | 0.69    | 0.69    | 0.69      | 0.69           | 0.69                         | 0.69                        |
| Uplift                                                                            | 0.21    | (0.15)   | (0.33) | 0.02   | 0.41   | 0.49        | 2.06    | 0.03    | (0.05)    | 0.18           | (0.07)                       | (0.25)                      |
| Uplift: Local Reliability Share                                                   | 0.44    | 0.40     | 0.19   | 0.37   | 0.58   | 0.81        | 1.27    | 0.49    | 0.31      | 0.38           | 0.19                         | 0.12                        |
| Uplift: Statewide Share                                                           | (0.23)  | (0.55)   | (0.52) | (0.35) | (0.17) | (0.31)      | 0.79    | (0.46)  | (0.36)    | (0.19)         | (0.25)                       | (0.37)                      |
| Voltage Support and Black Start                                                   | 0.36    | 0.36     | 0.36   | 0.36   | 0.36   | 0.36        | 0.36    | 0.36    | 0.36      | 0.36           | 0.36                         | 0.36                        |
| Avg Monthly Cost                                                                  | 82.34   | 88.06    | 50.96  | 46.91  | 55.10  | 53.05       | 72.87   | 42.62   | 46.31     | 42.54          | 45.88                        | 68.36                       |
| Avg Monthly Cost                                                                  | 02.04   | 00.00    | 50.50  | 40.31  | 55.10  | 55.05       | 12.01   | 42.02   | 40.51     | 42.04          | 45.00                        | 00.50                       |
| Avg YTD Cost                                                                      | 82.34   | 85.08    | 74.02  | 67.80  | 65.46  | 63.36       | 65.10   | 62.27   | 60.74     | 59.30          | 58.24                        | 59.13                       |
| TSA \$ per NYC MWh                                                                | 0.00    | 0.00     | 0.00   | 0.04   | 0.58   | 0.61        | 1.52    | 0.43    | 0.22      | 0.01           | 0.00                         | 0.00                        |
| 2012                                                                              | January | February | March  | April  | May    | June        | July    | August  | September | October        | November                     | December                    |
| LBMP                                                                              | 44.00   | 32.45    | 28.98  | 28.31  | 34.68  | 47.37       | 63.80   | 46.24   | 39.59     | 39.30          | 50.16                        | 44.67                       |
| NTAC                                                                              | 0.85    | 0.80     | 0.68   | 0.71   | 0.72   | 0.77        | 0.58    | 0.65    | 0.57      | 0.70           | 0.75                         | 0.83                        |
| Reserve                                                                           | 0.35    | 0.25     | 0.38   | 0.32   | 0.13   | 0.36        | 0.36    | 0.22    | 0.23      | 0.29           | 0.40                         | 0.26                        |
| Regulation                                                                        | 0.10    | 0.08     | 0.13   | 0.12   | 0.09   | 0.15        | 0.15    | 0.12    | 0.09      | 0.10           | 0.11                         | 0.09                        |
| NYISO Cost of Operations                                                          | 0.64    | 0.64     | 0.64   | 0.64   | 0.64   | 0.64        | 0.64    | 0.64    | 0.64      | 0.64           | 0.64                         | 0.64                        |
| Uplift                                                                            | 0.44    | 0.17     | 0.00   | (0.18) | (0.11) | 0.61        | 0.23    | 0.22    | (0.33)    | 1.04           | 0.82                         | (0.11)                      |
| Uplift: Local Reliability Share                                                   | 0.49    | 0.27     | 0.19   | 0.07   | 0.25   | 0.42        | 0.49    | 0.83    | 0.26      | 0.67           | 0.72                         | 0.30                        |
| Uplift: Statewide Share                                                           | (0.05)  | (0.10)   | (0.19) | (0.25) | (0.36) | 0.19        | (0.26)  | (0.61)  | (0.59)    | 0.38           | 0.11                         | (0.41)                      |
| Voltage Support and Black Start                                                   | 0.37    | 0.37     | 0.37   | 0.37   | 0.37   | 0.37        | 0.37    | 0.37    | 0.37      | 0.37           | 0.37                         | 0.37                        |
| Avg Monthly Cost                                                                  | 46.75   | 34.75    | 31.19  | 30.29  | 36.52  | 50.27       | 66.14   | 48.46   | 41.17     | 42.44          | 53.26                        | 46.74                       |
|                                                                                   |         |          | 07.00  |        |        |             |         |         | · · - ·   | 44.00          |                              |                             |
| Avg YTD Cost                                                                      | 46.75   | 41.12    | 37.96  | 36.09  | 36.18  | 38.89       | 44.26   | 44.91   | 44.51     | 44.33          | 45.14                        | 45.28                       |
| TSA \$ per NYC MWh<br>* Excludes ICAP payments.<br>Market Mitigation and Analysis | 0.00    | 0.00     | 0.00   | 0.00   | 1.52   | 0.45        | 0.85    | 0.46    | 0.59      | 0.00<br>Data r | 0.00<br>eflects true-ups thr | <b>0.00</b><br>ru Dec 2013. |